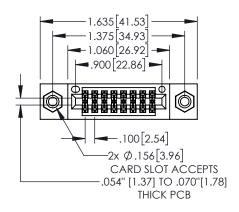

.330[8.38] CARD SLOT

5.08

1

**SECTION A-A** 

—.370<sup>[9.40]</sup>

.160[4.06] POINT OF CONTACT

|                                              | 200[  |
|----------------------------------------------|-------|
| 845/895 SERIES HIGH TEMP CARD EDGE CONNECTOR | A     |
| PART NUMBER: 845-016-525-808                 |       |
| 17 (KT 140/MDEK; 040 010 020 000             | - 1 - |