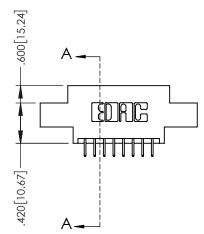

Contact Dimensions: 525-P.C. Tail .018 Sq.(0.46 Sq.) - Tail LG=.150(3.81) .100 (2.54) Contact Spacing x .200 (5.08) Row Spacing

- INSULATOR MATERIAL: THERMOPLASTIC, UL 94V-0
- CONTACT MATERIAL; COPPER TIN ALLOY CONTACT PLATING: GOLD ON THE MATING AREA, TIN PLATING ON THE CONTACT TAILS, NICKEL UNDERPLATE