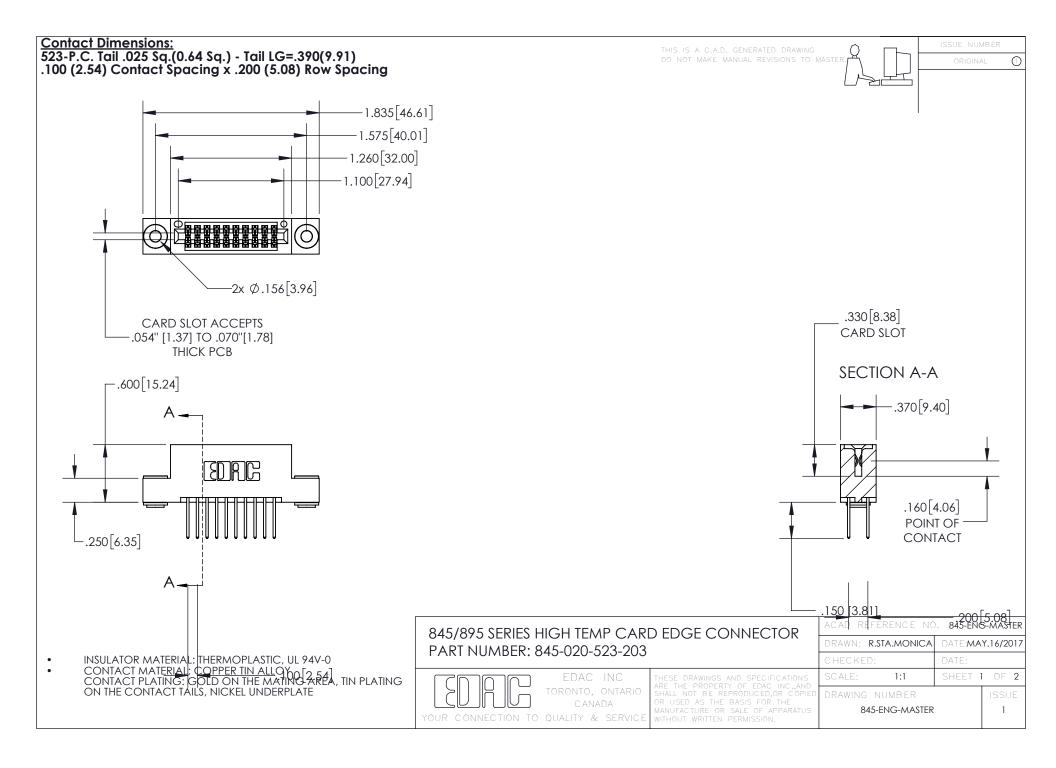

## 845/895 SERIES HIGH TEMP CARD EDGE CONNECTOR CONTACT CODE 555,556,558,559,560 DIMENSIONS

YOUR CONNECTION TO QUALITY & SERVICE

Contact Code 559

|   | ACAD REFERENCE NO. 845-ENG-MASTER |                  |
|---|-----------------------------------|------------------|
|   | DRAWN: R.STA.MONICA               | DATE:MAY.16/2017 |
|   | CHECKED:                          | DATE:            |
|   | SCALE: 1:1                        | SHEET 2 OF 2     |
| D | DRAWING NUMBER                    | ISSUE            |