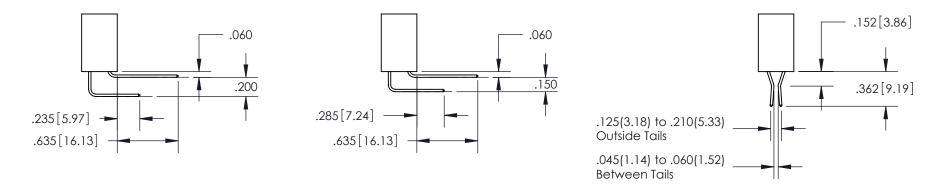

INSULATOR MATERIAL: THERMOPLASTIC POLYESTER, UL 94V-0 DAP MATERIAL AVAILABLE UPON REQUEST

CONTACT MATERIAL; COPPER ALLOY

**Contact Code 558** 

CONTACT MATERIAL, COPTER ALLOT CONTACT PLATING: GOLD ON THE MATING AREA, TIN PLATING ON THE CONTACT TAILS, NICKEL UNDERPLATE

Contact Code 560

/ING NUMBER ISSUE 845-ENG-MASTER 1