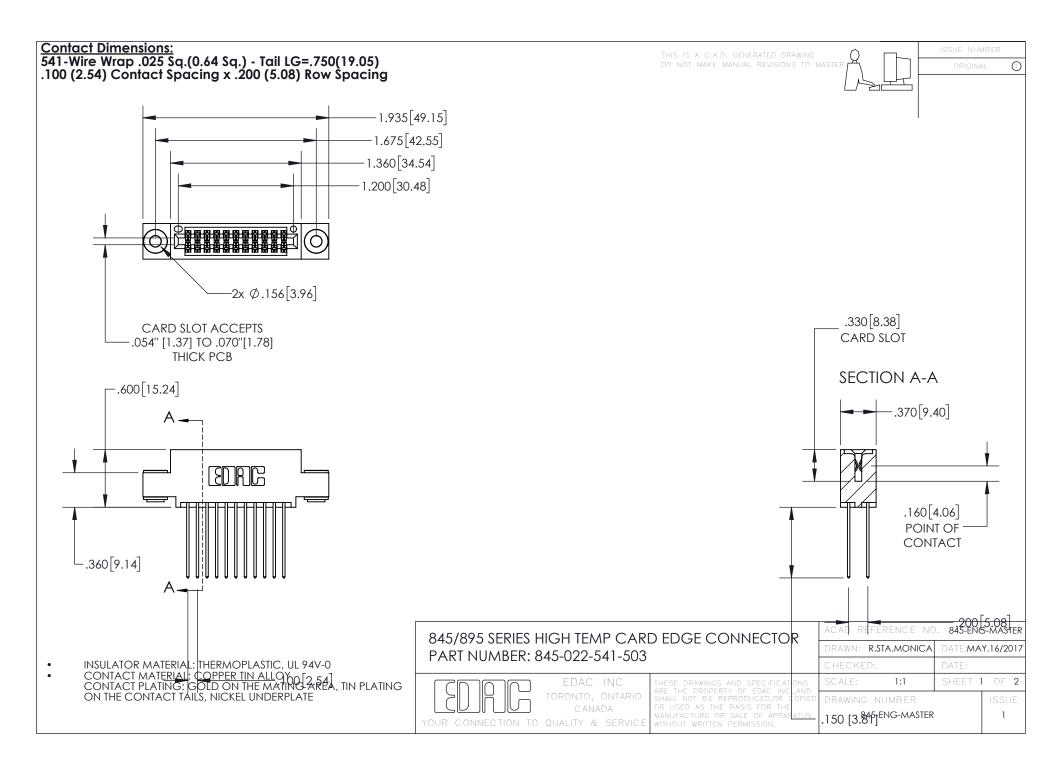

INSULATOR MATERIAL: THERMOPLASTIC POLYESTER, UL 94V-0 DAP MATERIAL AVAILABLE UPON REQUEST

CONTACT MATERIAL; COPPER ALLOY

**Contact Code 558** 

CONTACT MATERIAL, COPTER ALLOT CONTACT PLATING: GOLD ON THE MATING AREA, TIN PLATING ON THE CONTACT TAILS, NICKEL UNDERPLATE

## 845/895 SERIES HIGH TEMP CARD EDGE CONNECTOR CONTACT CODE 555,556,558,559,560 DIMENSIONS

EDAC INC
TORONTO, ONTARIO
CANADA
YOUR CONNECTION TO QUALITY & SERVICE

**Contact Code 559** 

THESE DRAWINGS AND SPECIFICATIONS
ARE THE PROPERTY OF EDAC INC., AND
SHALL NOT BE REPRODUCED, OR COPIED
OR USED AS THE BASIS FOR THE
MANUFACTURE OR SALE OF APPARATUS
WITHOUT WRITTEN PERMISSION.

|   | ACAD REFERENCE NO. 845-ENG-MASTER |                  |
|---|-----------------------------------|------------------|
|   | DRAWN: R.STA.MONICA               | DATE:MAY.16/2017 |
|   | CHECKED:                          | DATE:            |
|   | SCALE: 1:1                        | SHEET 2 OF 2     |
| D | DRAWING NUMBER                    | ISSUE            |

Contact Code 560

/ING NUMBER ISSUE 845-ENG-MASTER 1