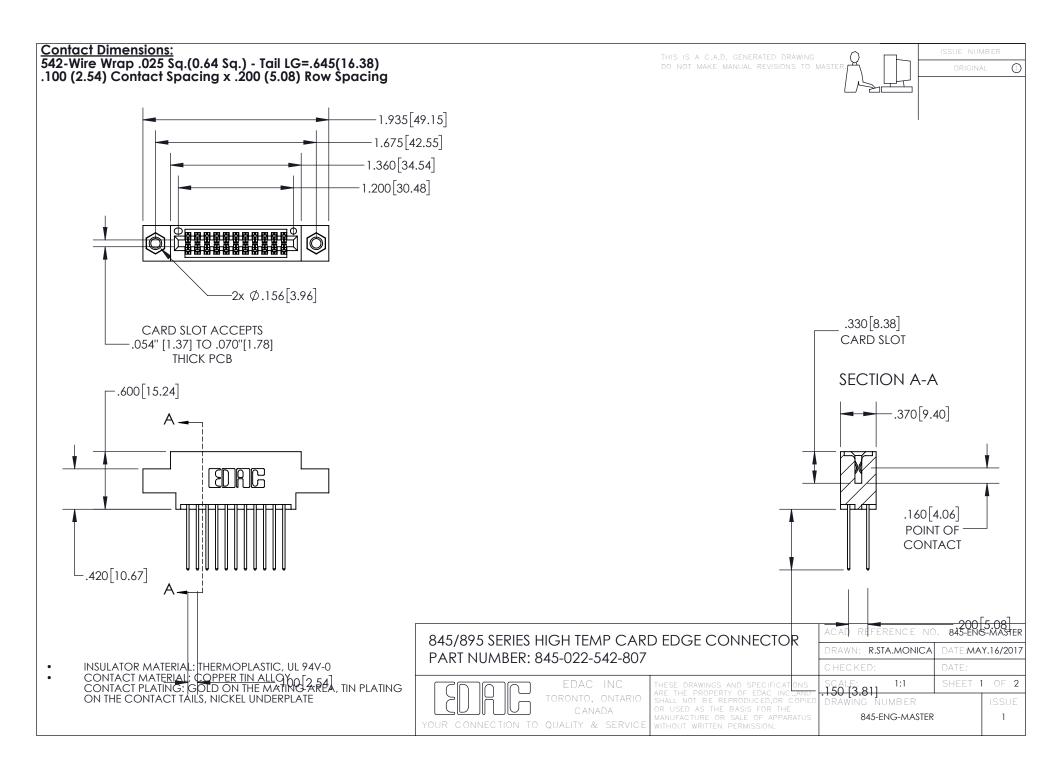

INSULATOR MATERIAL: THERMOPLASTIC POLYESTER, UL 94V-0 DAP MATERIAL AVAILABLE UPON REQUEST

CONTACT MATERIAL; COPPER ALLOY

**Contact Code 558** 

CONTACT MATERIAL, COPTER ALLOT CONTACT PLATING: GOLD ON THE MATING AREA, TIN PLATING ON THE CONTACT TAILS, NICKEL UNDERPLATE

## 845/895 SERIES HIGH TEMP CARD EDGE CONNECTOR CONTACT CODE 555,556,558,559,560 DIMENSIONS

EDAC INC
TORONTO, ONTARIO
CANADA
YOUR CONNECTION TO QUALITY & SERVICE

**Contact Code 559** 

THESE DRAWINGS AND SPECIFICATIONS
ARE THE PROPERTY OF EDAC INC., AND
SHALL NOT BE REPRODUCED, OR COPIED
OR USED AS THE BASIS FOR THE
MANUFACTURE OR SALE OF APPARATUS
WITHOUT WRITTEN PERMISSION.

|   | ACAD REFERENCE NO. 845-ENG-MASTER |                  |
|---|-----------------------------------|------------------|
|   | DRAWN: R.STA.MONICA               | DATE:MAY.16/2017 |
|   | CHECKED:                          | DATE:            |
|   | SCALE: 1:1                        | SHEET 2 OF 2     |
| D | DRAWING NUMBER                    | ISSUE            |