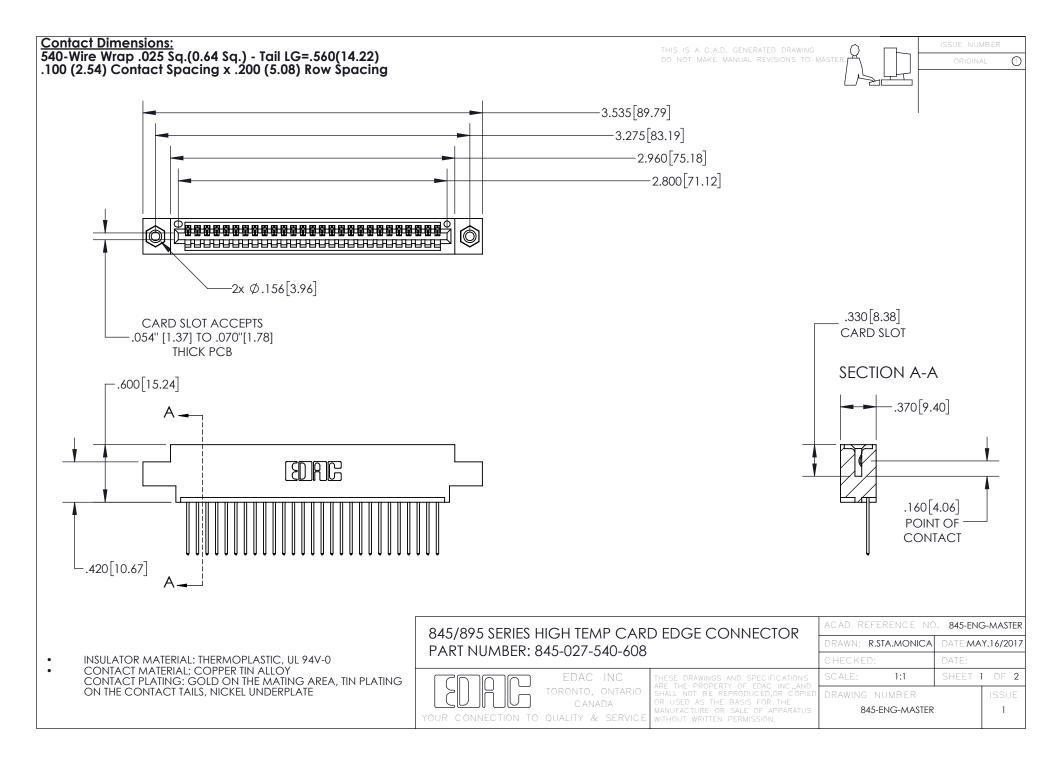

- INSULATOR MATERIAL: THERMOPLASTIC POLYESTER, UL 94V-0 DAP MATERIAL AVAILABLE UPON REQUEST
- CONTACT MATERIAL; COPPER ALLOY

CONTACT PLATING: GOLD ON THE MATING AREA, TIN PLATING ON THE CONTACT TAILS, NICKEL UNDERPLATE

## 845/895 SERIES HIGH TEMP CARD EDGE CONNECTOR CONTACT CODE 555,556,558,559,560 DIMENSIONS

YOUR CONNECTION TO QUALITY & SERVICE

|   | ACAD REFERENCE NO. 845-ENG-MASTER |                  |
|---|-----------------------------------|------------------|
|   | DRAWN: R.STA.MONICA               | DATE:MAY.16/2017 |
|   | CHECKED:                          | DATE:            |
| D | SCALE: 1:1                        | SHEET 2 OF 2     |
|   | DRAWING NUMBER                    | ISSUE            |

845-ENG-MASTER