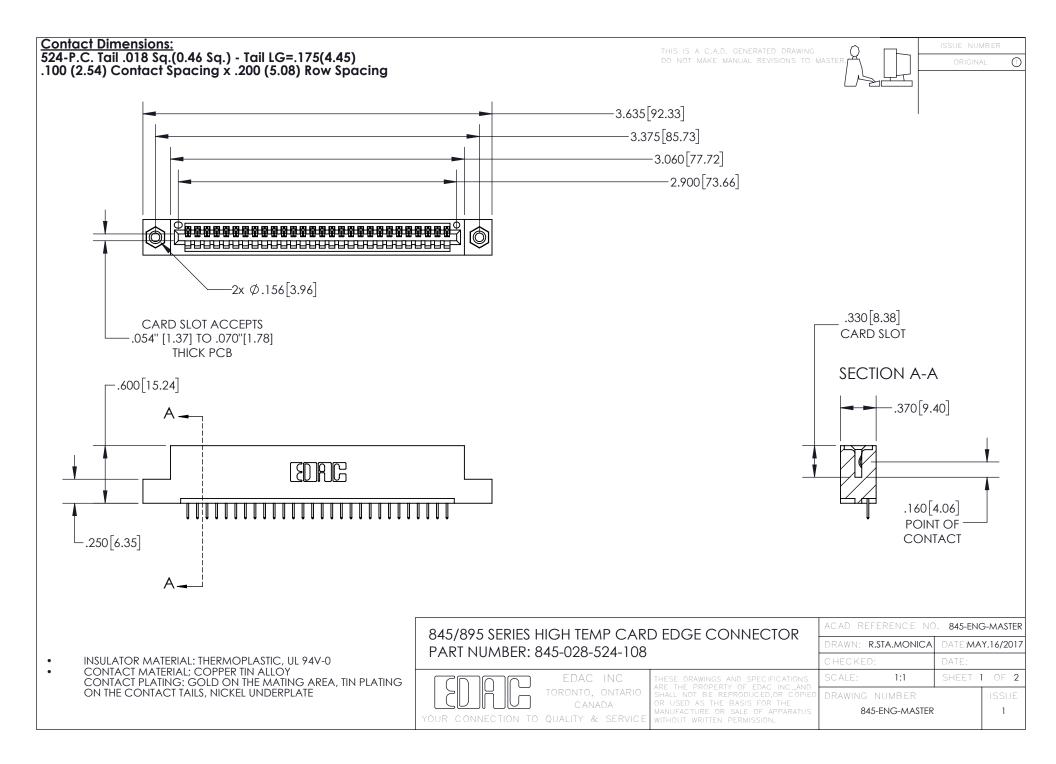

- INSULATOR MATERIAL: THERMOPLASTIC POLYESTER, UL 94V-0 DAP MATERIAL AVAILABLE UPON REQUEST
- CONTACT MATERIAL; COPPER ALLOY

CONTACT PLATING: GOLD ON THE MATING AREA, TIN PLATING ON THE CONTACT TAILS, NICKEL UNDERPLATE