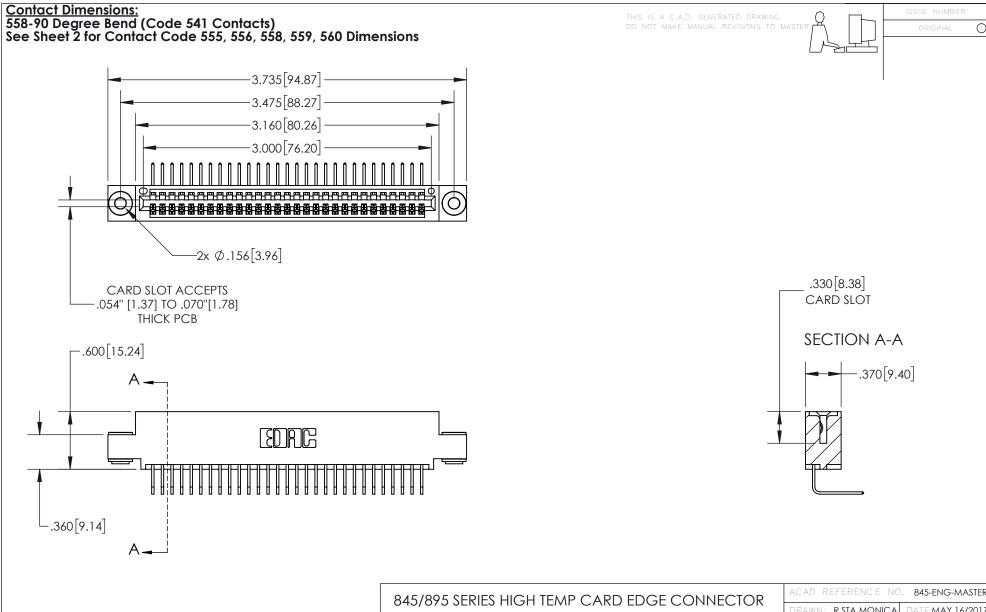

- INSULATOR MATERIAL: THERMOPLASTIC, UL 94V-0
- CONTACT MATERIAL; COPPER TIN ALLOY
  CONTACT PLATING: GOLD ON THE MATING AREA, TIN PLATING
  ON THE CONTACT TAILS, NICKEL UNDERPLATE

| 845/895 SERIES HIGH TEMP CARD EDC | SE CONNECTOR |
|-----------------------------------|--------------|
| PART NUMBER: 845-029-558-403      |              |

| ACAD REFERENCE NO. 845-ENG-MASTER |                  |
|-----------------------------------|------------------|
| DRAWN: R.STA.MONICA               | DATE:MAY.16/2017 |
| CHECKED:                          | DATE:            |
| SCALE: 1:1                        | SHEET 1 OF 2     |
| DRAWING NUMBER                    | ISSUE            |