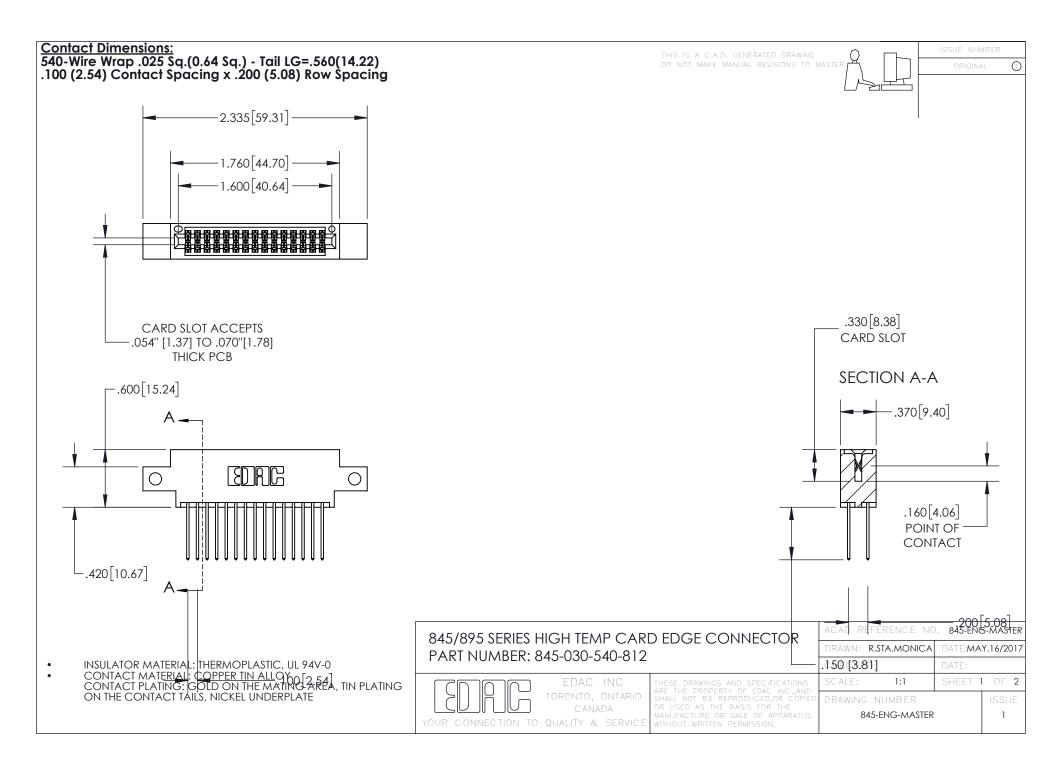

INSULATOR MATERIAL: THERMOPLASTIC POLYESTER, UL 94V-0

DAP MATERIAL AVAILABLE UPON REQUEST

**Contact Code 558** 

CONTACT MATERIAL; COPPER ALLOY CONTACT PLATING: GOLD ON THE MATING AREA, TIN PLATING ON THE CONTACT TAILS, NICKEL UNDERPLATE