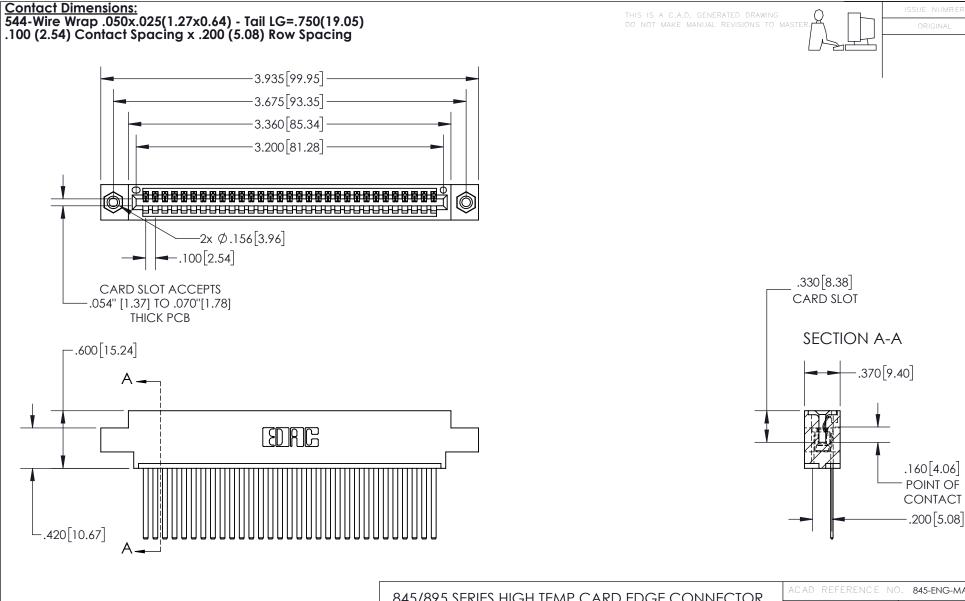

INSULATOR MATERIAL: THERMOPLASTIC, UL 94V-0

CONTACT MATERIAL; COPPER TIN ALLOY
CONTACT PLATING: GOLD ON THE MATING AREA, TIN PLATING
ON THE CONTACT TAILS, NICKEL UNDERPLATE

845/895 SERIES HIGH TEMP CARD EDGE CONNECTOR PART NUMBER: 845-031-544-608