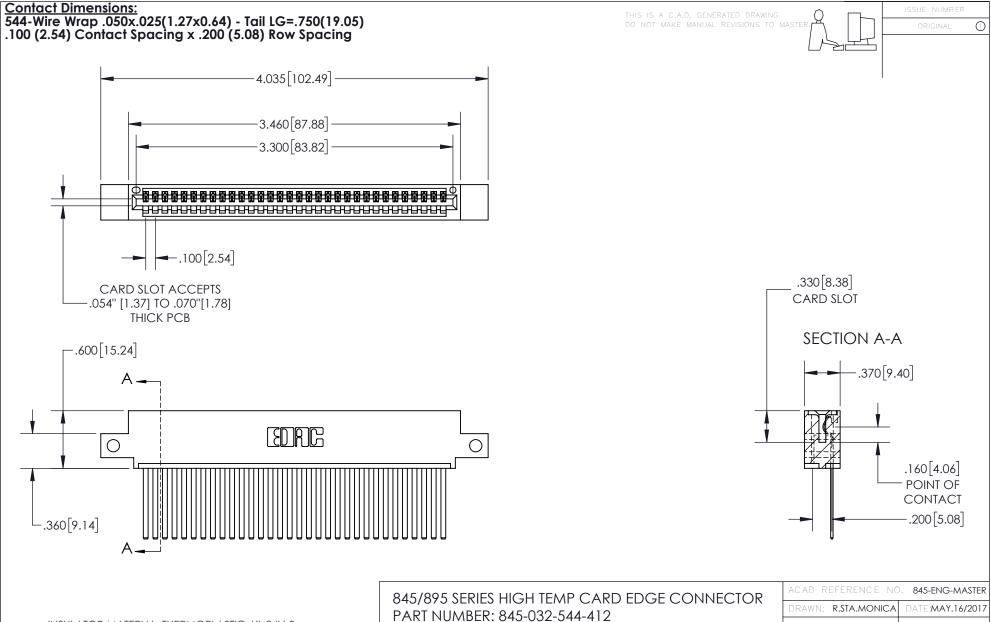

INSULATOR MATERIAL: THERMOPLASTIC, UL 94V-0

CONTACT MATERIAL; COPPER TIN ALLOY
CONTACT PLATING: GOLD ON THE MATING AREA, TIN PLATING
ON THE CONTACT TAILS, NICKEL UNDERPLATE

YOUR CONNECTION TO QUALITY & SERVICE

| ACAD REFERENCE NO. 845-ENG-MASTER |                  |
|-----------------------------------|------------------|
| DRAWN: R.STA.MONICA               | DATE:MAY.16/2017 |
| CHECKED:                          | DATE:            |
| SCALE: 1:1                        | SHEET 1 OF 2     |
| DRAWING NUMBER                    | ISSUE            |
| 845-ENG-MASTER                    | 1                |







INSULATOR MATERIAL: THERMOPLASTIC POLYESTER, UL 94V-0 DAP MATERIAL AVAILABLE UPON REQUEST

**Contact Code 558** 

CONTACT MATERIAL; COPPER ALLOY CONTACT PLATING: GOLD ON THE MATIN