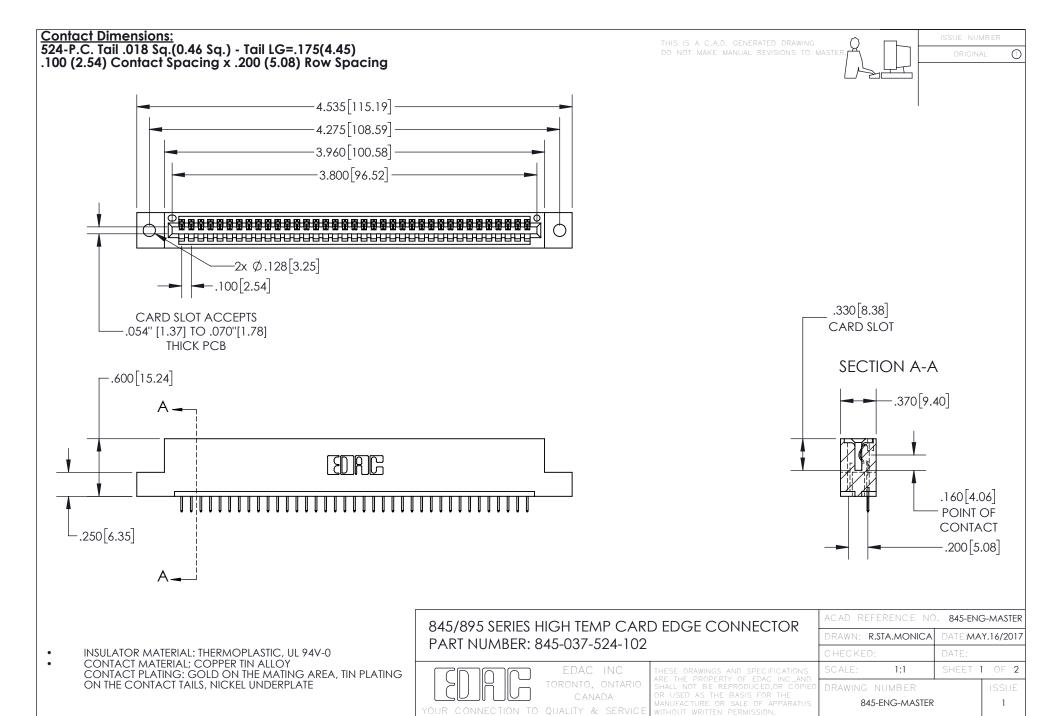

INSULATOR MATERIAL: THERMOPLASTIC POLYESTER, UL 94V-0 DAP MATERIAL AVAILABLE UPON REQUEST

**Contact Code 558** 

CONTACT MATERIAL; COPPER ALLOY CONTACT PLATING: GOLD ON THE MATING AREA, TIN PLATING ON THE CONTACT TAILS, NICKEL UNDERPLATE

## 845/895 SERIES HIGH TEMP CARD EDGE CONNECTOR CONTACT CODE 555,556,558,559,560 DIMENSIONS

YOUR CONNECTION TO QUALITY & SERVICE

Contact Code 559

|   | ACAD REFERENCE NO. 845-ENG-MASTER |                  |  |
|---|-----------------------------------|------------------|--|
|   | DRAWN: R.STA.MONICA               | DATE:MAY.16/2017 |  |
|   | CHECKED:                          | DATE:            |  |
|   | SCALE: 1:1                        | SHEET 2 OF 2     |  |
| D | DRAWING NUMBER                    | ISSUE            |  |

Contact Code 560

845-ENG-MASTER