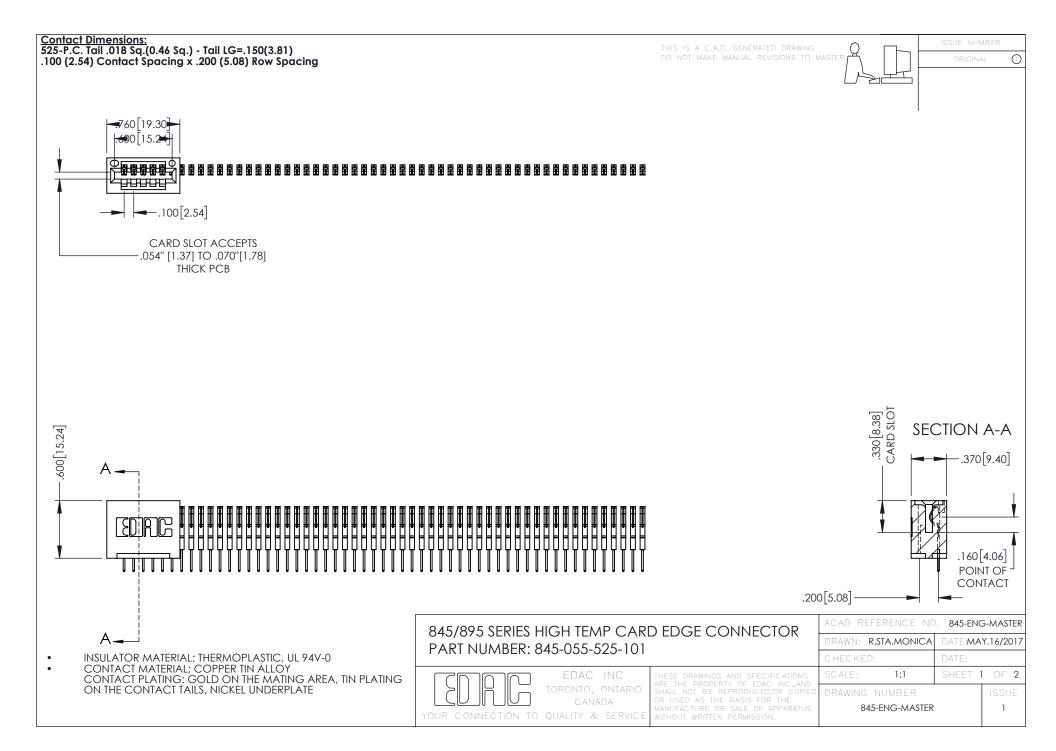

**Contact Code 558** Contact Code 559 Contact Code 560

- INSULATOR MATERIAL: THERMOPLASTIC POLYESTER, UL 94V-0 DAP MATERIAL AVAILABLE UPON REQUEST
- CONTACT MATERIAL; COPPER ALLOY

CONTACT PLATING: GOLD ON THE MATING AREA, TIN PLATING ON THE CONTACT TAILS, NICKEL UNDERPLATE

## 845/895 SERIES HIGH TEMP CARD EDGE CONNECTOR CONTACT CODE 555,556,558,559,560 DIMENSIONS

YOUR CONNECTION TO QUALITY & SERVICE

|   | ACAD REFERENCE NO. 845-ENG-MASTER |                  |
|---|-----------------------------------|------------------|
|   | DRAWN: R.STA.MONICA               | DATE:MAY.16/2017 |
|   | CHECKED:                          | DATE:            |
|   | SCALE: 1:1                        | SHEET 2 OF 2     |
| D | DRAWING NUMBER                    | ISSUE            |

845-ENG-MASTER