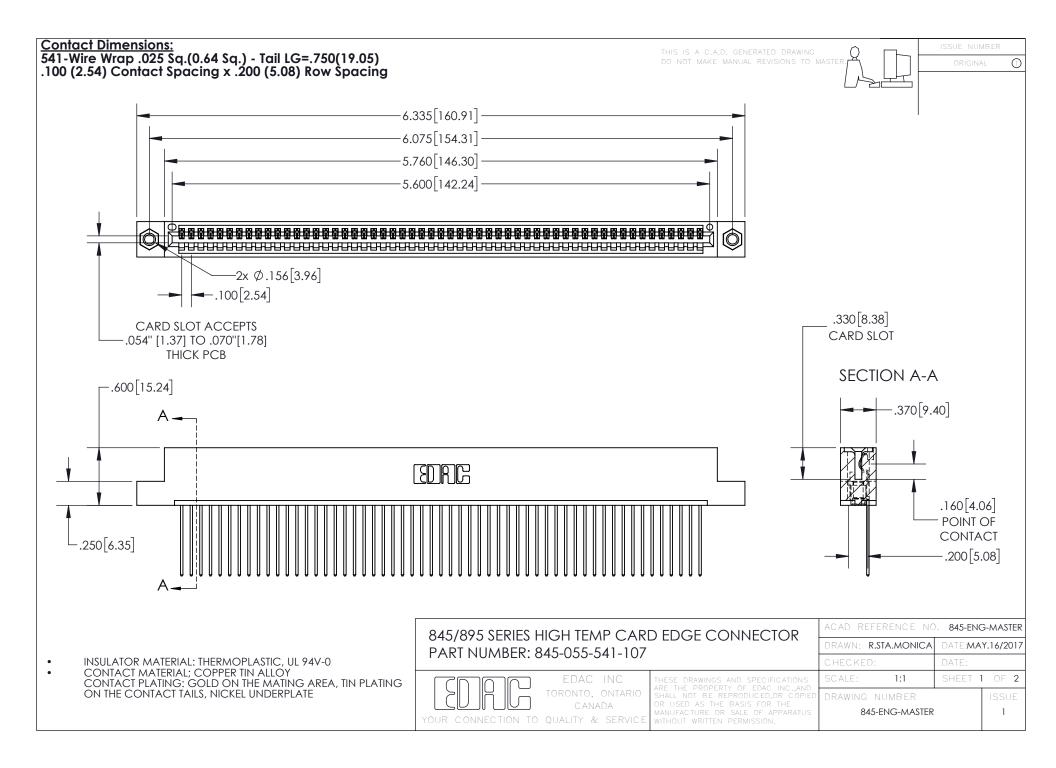

INSULATOR MATERIAL: THERMOPLASTIC POLYESTER, UL 94V-0 DAP MATERIAL AVAILABLE UPON REQUEST

**Contact Code 558** 

CONTACT MATERIAL; COPPER ALLOY CONTACT PLATING: GOLD ON THE MATING AREA, TIN PLATING ON THE CONTACT TAILS, NICKEL UNDERPLATE

## 845/895 SERIES HIGH TEMP CARD EDGE CONNECTOR CONTACT CODE 555,556,558,559,560 DIMENSIONS

YOUR CONNECTION TO QUALITY & SERVICE

Contact Code 559

|   | ACAD REFERENCE NO. 845-ENG-MASTER |                  |  |
|---|-----------------------------------|------------------|--|
|   | DRAWN: R.STA.MONICA               | DATE:MAY.16/2017 |  |
|   | CHECKED:                          | DATE:            |  |
|   | SCALE: 1:1                        | SHEET 2 OF 2     |  |
| D | DRAWING NUMBER                    | ISSUE            |  |

Contact Code 560