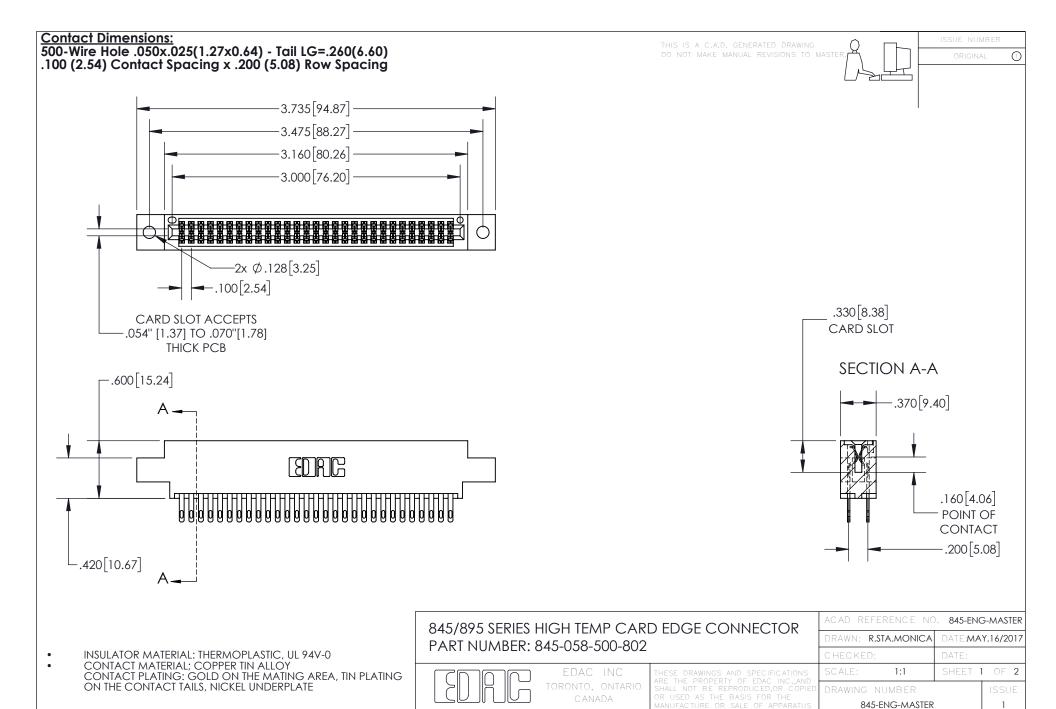

YOUR CONNECTION TO QUALITY & SERVICE

- INSULATOR MATERIAL: THERMOPLASTIC POLYESTER, UL 94V-0 DAP MATERIAL AVAILABLE UPON REQUEST
- CONTACT MATERIAL; COPPER ALLOY

CONTACT PLATING: GOLD ON THE MATING AREA, TIN PLATING ON THE CONTACT TAILS, NICKEL UNDERPLATE

## 845/895 SERIES HIGH TEMP CARD EDGE CONNECTOR CONTACT CODE 555,556,558,559,560 DIMENSIONS

YOUR CONNECTION TO QUALITY & SERVICE

|   | ACAD REFERENCE NO   | . 845-ENG-MASTER |
|---|---------------------|------------------|
|   | DRAWN: R.STA.MONICA | DATE:MAY.16/2017 |
|   | CHECKED:            | DATE:            |
|   | SCALE: 1:1          | SHEET 2 OF 2     |
| D | DRAWING NUMBER      | ISSUE            |