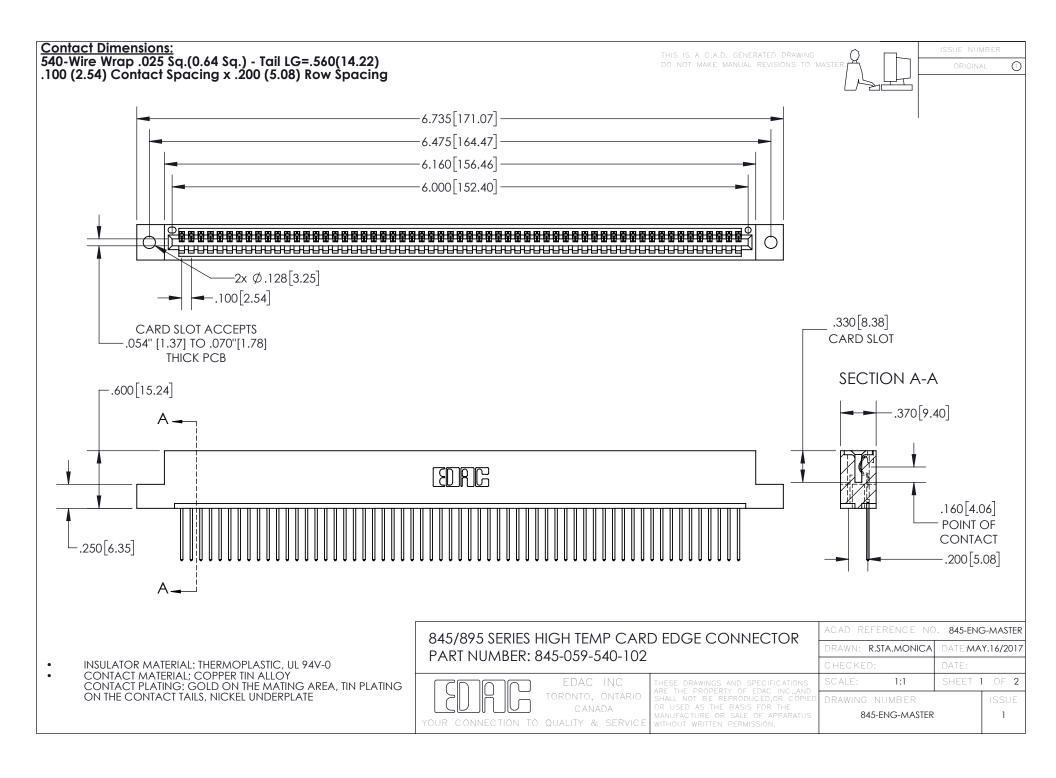

INSULATOR MATERIAL: THERMOPLASTIC POLYESTER, UL 94V-0 DAP MATERIAL AVAILABLE UPON REQUEST

**Contact Code 558** 

CONTACT MATERIAL; COPPER ALLOY CONTACT PLATING: GOLD ON THE MATING AREA, TIN PLATING ON THE CONTACT TAILS, NICKEL UNDERPLATE

## 845/895 SERIES HIGH TEMP CARD EDGE CONNECTOR CONTACT CODE 555,556,558,559,560 DIMENSIONS

YOUR CONNECTION TO QUALITY & SERVICE

Contact Code 559

|   | ACAD REFERENCE NO. 845-ENG-MASTER |                  |  |
|---|-----------------------------------|------------------|--|
|   | DRAWN: R.STA.MONICA               | DATE:MAY.16/2017 |  |
|   | CHECKED:                          | DATE:            |  |
|   | SCALE: 1:1                        | SHEET 2 OF 2     |  |
| D | DRAWING NUMBER                    | ISSUE            |  |

Contact Code 560

845-ENG-MASTER