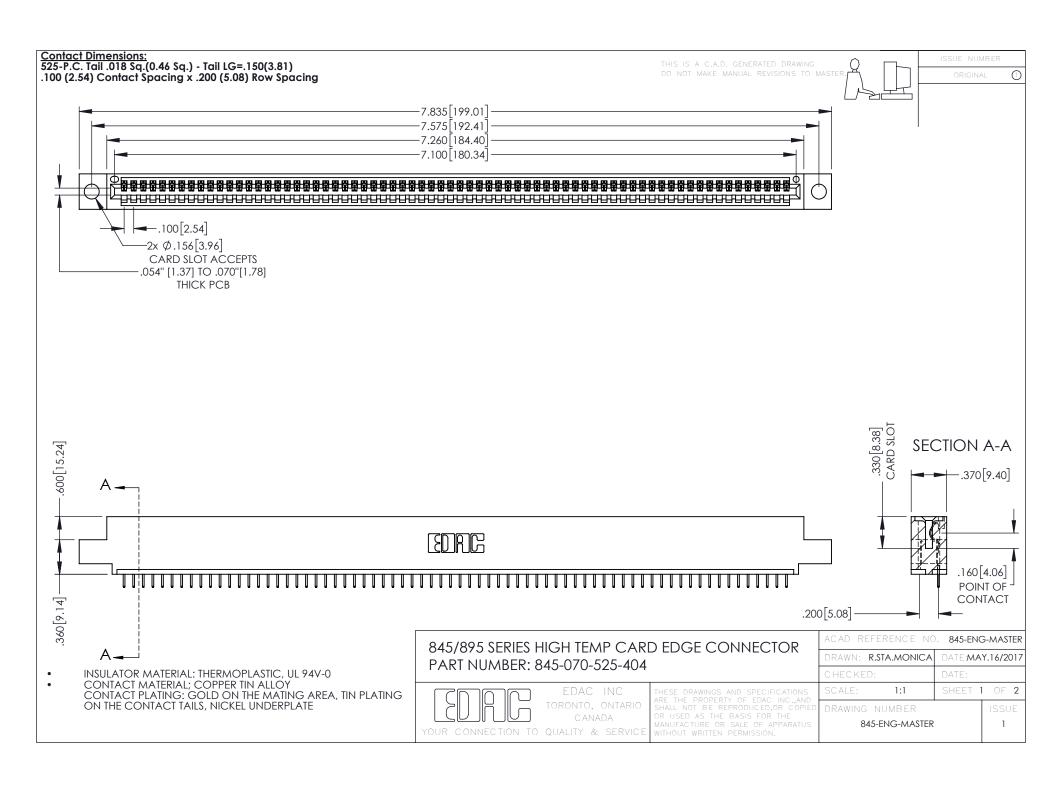

**Contact Code 558** Contact Code 559 Contact Code 560

- INSULATOR MATERIAL: THERMOPLASTIC POLYESTER, UL 94V-0 DAP MATERIAL AVAILABLE UPON REQUEST
- CONTACT MATERIAL; COPPER ALLOY

CONTACT PLATING: GOLD ON THE MATING AREA, TIN PLATING ON THE CONTACT TAILS, NICKEL UNDERPLATE

## 845/895 SERIES HIGH TEMP CARD EDGE CONNECTOR CONTACT CODE 555,556,558,559,560 DIMENSIONS

YOUR CONNECTION TO QUALITY & SERVICE

|   | ACAD REFERENCE NO. 845-ENG-MASTER |                  |
|---|-----------------------------------|------------------|
|   | DRAWN: R.STA.MONICA               | DATE:MAY.16/2017 |
|   | CHECKED:                          | DATE:            |
|   | SCALE: 1:1                        | SHEET 2 OF 2     |
| D | DRAWING NUMBER                    | ISSUE            |

845-ENG-MASTER