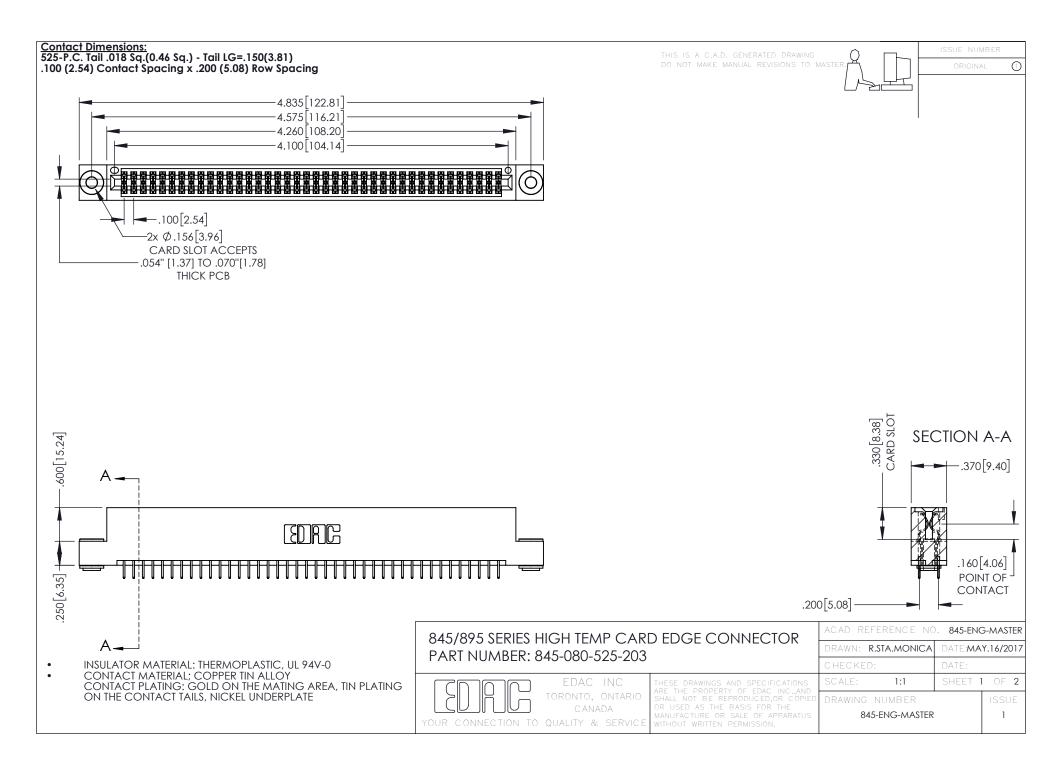

- INSULATOR MATERIAL: THERMOPLASTIC POLYESTER, UL 94V-0 DAP MATERIAL AVAILABLE UPON REQUEST
- CONTACT MATERIAL; COPPER ALLOY

**Contact Code 558** 

CONTACT PLATING: GOLD ON THE MATING AREA, TIN PLATING ON THE CONTACT TAILS, NICKEL UNDERPLATE

## 845/895 SERIES HIGH TEMP CARD EDGE CONNECTOR CONTACT CODE 555,556,558,559,560 DIMENSIONS

YOUR CONNECTION TO QUALITY & SERVICE

Contact Code 559

|   | ACAD REFERENCE NO   | . 845-ENG-MASTER |
|---|---------------------|------------------|
|   | DRAWN: R.STA.MONICA | DATE:MAY.16/2017 |
|   | CHECKED:            | DATE:            |
|   | SCALE: 1:1          | SHEET 2 OF 2     |
| D | DRAWING NUMBER      | ISSUE            |

Contact Code 560

845-ENG-MASTER