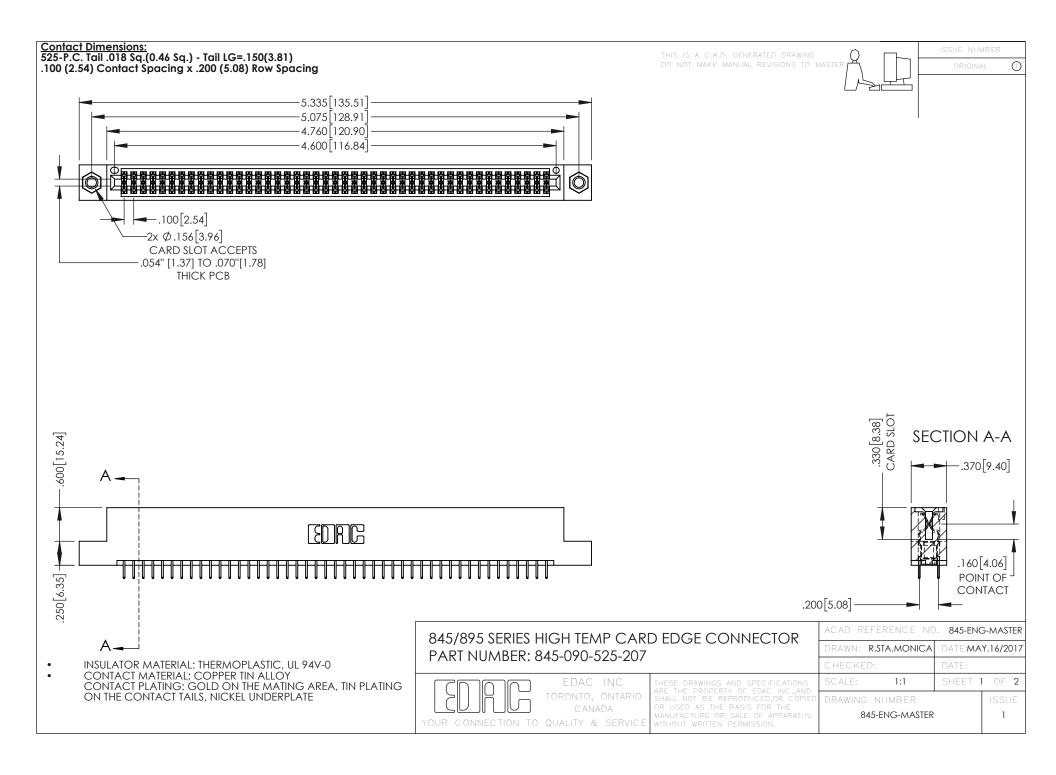

- INSULATOR MATERIAL: THERMOPLASTIC POLYESTER, UL 94V-0 DAP MATERIAL AVAILABLE UPON REQUEST
- CONTACT MATERIAL; COPPER ALLOY

**Contact Code 558** 

CONTACT PLATING: GOLD ON THE MATING AREA, TIN PLATING ON THE CONTACT TAILS, NICKEL UNDERPLATE

## 845/895 SERIES HIGH TEMP CARD EDGE CONNECTOR CONTACT CODE 555,556,558,559,560 DIMENSIONS

YOUR CONNECTION TO QUALITY & SERVICE

Contact Code 559

|   | ACAD REFERENCE NO   | . 845-ENG-MASTER |
|---|---------------------|------------------|
|   | DRAWN: R.STA.MONICA | DATE:MAY.16/2017 |
|   | CHECKED:            | DATE:            |
|   | SCALE: 1:1          | SHEET 2 OF 2     |
| D | DRAWING NUMBER      | ISSUE            |

Contact Code 560

845-ENG-MASTER