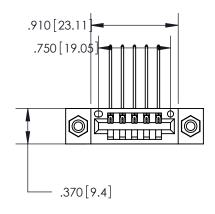

<u>Contact Dimensions:</u>
559-90 Degree Bend (Code 541 Contacts)
See Sheet 2 for Contact Code 555, 556, 558, 559, 560 Dimensions

THIS IS A C.A.D. GENERATED DRAWING DO NOT MAKE MANUAL REVISIONS TO MASTER.

ISSUE NUMBER

ORIGINAL

.600 [15.24]

INSULATOR MATERIAL: THERMOPLASTIC POLYESTER, UL 94V-0

CONTACT MATERIAL; COPPER, NICKEL, TIN ALLOY CA-725 CONTACT PLATING: GOLD ON THE MATING AREA, TIN-LEAD ON THE CONTACT TAILS, NICKEL UNDERPLATE

846/896 SERIES HIGH TEMP CARD EDGE CONNECTOR PART NUMBER: 846-005-559-108

YOUR CONNECTION TO QUALITY & SERVICE

**EDAC INC** TORONTO, ONTARIO CANADA

THESE DRAWINGS AND SPECIFICATIONS ARE THE PROPERTY OF EDAC INC.,AND SHALL NOT BE REPRODUCED, OR COPIED OR USED AS THE BASIS FOR THE MANUFACTURE OR SALE OF APPARATUS WITHOUT WRITTEN PERMISSION.

Card Slot Accepts .054 [1.37] to .070 [1.78] Thick P.C. Board .330[8.38] Card Slot -.160 [4.07] Point of Contact —

ISSUE NUMBER

ORIGINAL

1

.060 [1.52] .200 [5.08] .210[5.33] -.660 [16.76]

.060 [1.52] .150 [3.81] .260[6.6] -**Outside Tails** .660 [16.76]