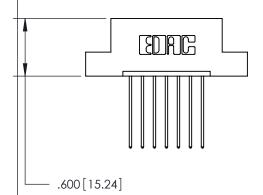

Contact Dimensions: 541-Wire Wrap .025 Sq. (0.64 Sq.) - Tail LG. =.750 (19.05) .125 (3.18) Contact Spacing x .250 (6.35) Row Spacing

- INSULATOR MATERIAL: THERMOPLASTIC POLYESTER, UL 94V-0 CONTACT MATERIAL; COPPER, NICKEL, TIN ALLOY CA-725
- CONTACT PLATING: GOLD ON THE MATING AREA, TIN-LEAD ON THE CONTACT TAILS, NICKEL UNDERPLATE

THIS IS A C.A.D. GENERATED DRAWING DO NOT MAKE MANUAL REVISIONS TO MASTER.

ISSUE NUMBER

.165[4.19]

.375 [9.54]

ORIGINAL

1

.060 [1.52] .125(3.18) to .210(5.33) **Outside Tails** .125(3.18) to .210(5.33) **Outside Tails** 