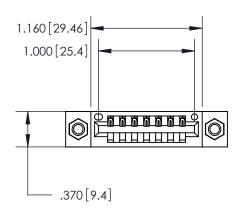

THIS IS A C.A.D. GENERATED DRAWING DO NOT MAKE MANUAL REVISIONS TO MASTER.

ISSUE NUMBER ORIGINAL

846/896 SERIES HIGH TEMP CARD EDGE CONNECTOR PART NUMBER: 846-007-541-107

**EDAC INC** TORONTO, ONTARIO CANADA

THESE DRAWINGS AND SPECIFICATIONS ARE THE PROPERTY OF EDAC INC., AND SHALL NOT BE REPRODUCED, OR COPIED OR USED AS THE BASIS FOR THE MANUFACTURE OR SALE OF APPARATUS WITHOUT WRITTEN PERMISSION.

| ACAD REFERENCE NO. | 846-ENG-MASTER |           |
|--------------------|----------------|-----------|
| DRAWN: J.LEE       | DATE: AF       | PR. 22/09 |
| CHECKED:           | DATE:          |           |
| SCALE: 1:1         | SHEET 1        | OF 2      |
| DRAWING NUMBER     |                | ISSUE     |
| 846-ENG-MASTER     |                | 1         |
|                    |                |           |