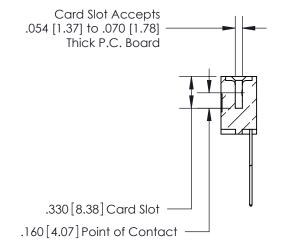

**Contact Code 560** 

INSULATOR MATERIAL: THERMOPLASTIC POLYESTER, UL 94V-0 CONTACT MATERIAL; COPPER, NICKEL, TIN ALLOY CA-725 CONTACT PLATING: GOLD ON THE MATING AREA, TIN-LEAD ON THE CONTACT TAILS, NICKEL UNDERPLATE

**Contact Code 558** 

## 846/896 SERIES HIGH TEMP CARD EDGE CONNECTOR CONTACT CODE 555,556,558,559,560 DIMENSIONS

.150 [3.81]

YOUR CONNECTION TO QUALITY & SERVICE

**Contact Code 559** 

**EDAC INC** TORONTO, ONTARIO CANADA

THESE DRAWINGS AND SPECIFICATIONS ARE THE PROPERTY OF EDAC INC.,AND SHALL NOT BE REPRODUCED, OR COPIED OR USED AS THE BASIS FOR THE MANUFACTURE OR SALE OF APPARATUS WITHOUT WRITTEN PERMISSION.