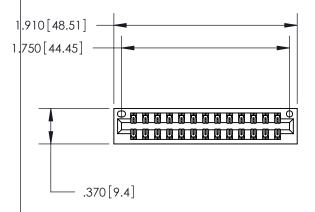

846/896 SERIES HIGH TEMP CARD EDGE CONNECTOR PART NUMBER: 846-026-560-201

**EDAC INC** TORONTO, ONTARIO CANADA

THESE DRAWINGS AND SPECIFICATIONS ARE THE PROPERTY OF EDAC INC., AND SHALL NOT BE REPRODUCED, OR COPIED OR USED AS THE BASIS FOR THE MANUFACTURE OR SALE OF APPARATUS WITHOUT WRITTEN PERMISSION.

| ACAD REFERENCE NO. | 846-ENG-MASTER   |  |
|--------------------|------------------|--|
| DRAWN: J.LEE       | DATE: APR. 22/09 |  |
| CHECKED:           | DATE:            |  |
| SCALE: 1:1         | SHEET 1 OF 2     |  |
| DRAWING NUMBER     | ISSUE            |  |
| 846-ENG-MASTER     | 1                |  |
|                    |                  |  |