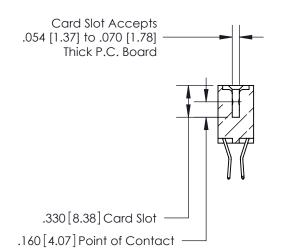

.165[4.19] .375 [9.54] .125(3.18) to .210(5.33) .125(3.18) to .210(5.33)

**Contact Code 558** 

**Contact Code 559** 

**Contact Code 560** 

INSULATOR MATERIAL: THERMOPLASTIC POLYESTER, UL 94V-0 CONTACT MATERIAL; COPPER, NICKEL, TIN ALLOY CA-725 CONTACT PLATING: GOLD ON THE MATING AREA, TIN-LEAD ON THE CONTACT TAILS, NICKEL UNDERPLATE

## 846/896 SERIES HIGH TEMP CARD EDGE CONNECTOR CONTACT CODE 555,556,558,559,560 DIMENSIONS

YOUR CONNECTION TO QUALITY & SERVICE

**EDAC INC** TORONTO, ONTARIO CANADA

THESE DRAWINGS AND SPECIFICATIONS ARE THE PROPERTY OF EDAC INC.,AND SHALL NOT BE REPRODUCED, OR COPIED OR USED AS THE BASIS FOR THE MANUFACTURE OR SALE OF APPARATUS WITHOUT WRITTEN PERMISSION.