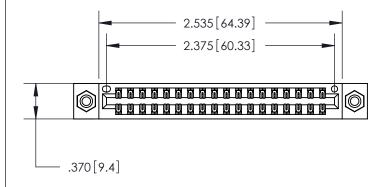

Card Slot Accepts

846/896 SERIES HIGH TEMP CARD EDGE CONNECTOR PART NUMBER: 846-036-522-808

YOUR CONNECTION TO QUALITY & SERVICE

**EDAC INC** TORONTO, ONTARIO CANADA

THESE DRAWINGS AND SPECIFICATIONS ARE THE PROPERTY OF EDAC INC., AND SHALL NOT BE REPRODUCED, OR COPIED OR USED AS THE BASIS FOR THE MANUFACTURE OR SALE OF APPARATUS WITHOUT WRITTEN PERMISSION.

| ACAD REFERENCE NO. | 846-ENG-MASTER   |
|--------------------|------------------|
| DRAWN: J.LEE       | DATE: APR. 22/09 |
| CHECKED:           | DATE:            |
| SCALE: 1:1         | SHEET 1 OF 2     |
| DRAWING NUMBER     | ISSUE            |
| 846-ENG-MASTER     | 1                |
|                    |                  |