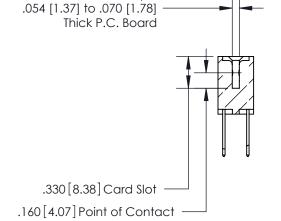

Card Slot Accepts

846/896 SERIES HIGH TEMP CARD EDGE CONNECTOR PART NUMBER: 846-036-522-808

YOUR CONNECTION TO QUALITY & SERVICE

**EDAC INC** TORONTO, ONTARIO CANADA

THESE DRAWINGS AND SPECIFICATIONS ARE THE PROPERTY OF EDAC INC., AND SHALL NOT BE REPRODUCED, OR COPIED OR USED AS THE BASIS FOR THE MANUFACTURE OR SALE OF APPARATUS WITHOUT WRITTEN PERMISSION.

## 846/896 SERIES HIGH TEMP CARD EDGE CONNECTOR CONTACT CODE 555,556,558,559,560 DIMENSIONS

.150 [3.81]

YOUR CONNECTION TO QUALITY & SERVICE

**Contact Code 559** 

**EDAC INC** TORONTO, ONTARIO CANADA

THESE DRAWINGS AND SPECIFICATIONS ARE THE PROPERTY OF EDAC INC.,AND SHALL NOT BE REPRODUCED, OR COPIED OR USED AS THE BASIS FOR THE MANUFACTURE OR SALE OF APPARATUS WITHOUT WRITTEN PERMISSION.