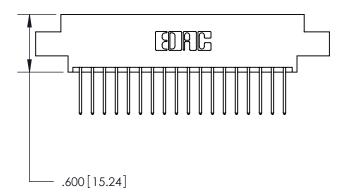

Card Slot Accepts

846/896 SERIES HIGH TEMP CARD EDGE CONNECTOR PART NUMBER: 846-036-522-808

YOUR CONNECTION TO QUALITY & SERVICE

**EDAC INC** TORONTO, ONTARIO CANADA

THESE DRAWINGS AND SPECIFICATIONS ARE THE PROPERTY OF EDAC INC., AND SHALL NOT BE REPRODUCED, OR COPIED OR USED AS THE BASIS FOR THE MANUFACTURE OR SALE OF APPARATUS WITHOUT WRITTEN PERMISSION.

| ACAD REFERENCE NO. | 846-ENG-MASTER   |
|--------------------|------------------|
| DRAWN: J.LEE       | DATE: APR. 22/09 |
| CHECKED:           | DATE:            |
| SCALE: 1:1         | SHEET 1 OF 2     |
| DRAWING NUMBER     | ISSUE            |
| 846-ENG-MASTER     | 1                |
|                    |                  |