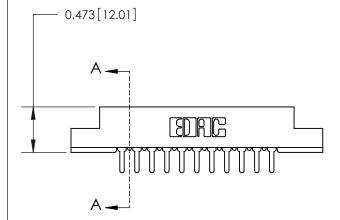

## **Contact Detail**

PC Tail .046x.013(1.17x0.33) - Tail LG=.213(5.41)

.156 [3.96] Contact Spacing x .200 [5.08] Row Spacing

**SECTION A-A** 

.175 [4.45] Point of Contact (Measured from bottom of Card Slot)