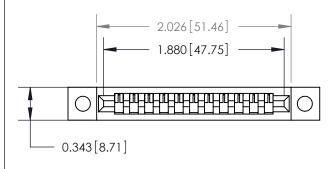

**Mounting Option** 

.128 (3.25) Dia. Mounting Holes

## **Contact Detail**

PC Tail .046x.013(1.17x0.33) - Tail LG=.213(5.41)

.156 [3.96] Contact Spacing x .200 [5.08] Row Spacing





**SECTION A-A** 

.175 [4.45] Point of Contact (Measured from bottom of Card Slot)



**See Accompanying Page for:** 

**Contact Bend Details** 

807/857 Series High Temp Card Edge Connector Part Number: 857-011-525-102

YOUR CONNECTION TO QUALITY & SERVICE

| ACAD REFERENCE NO. 807 ENG MASTER |                  |
|-----------------------------------|------------------|
| DRAWN: J.LEE                      | DATE: AUG. 11/09 |
| CHECKED:                          | DATE:            |
| SCALE: NTS                        | SHEET 1 OF 2     |
| DRAWING NUMBER                    | ISSUE            |

807 Assembly