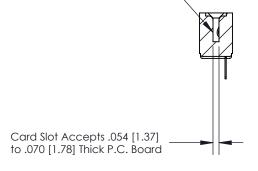

## **Contact Detail**

PC Tail .046x.013(1.17x0.33) - Tail LG=.213(5.41)

.156 [3.96] Contact Spacing x .200 [5.08] Row Spacing

**SECTION A-A** 

.175 [4.45] Point of Contact (Measured from bottom of Card Slot)