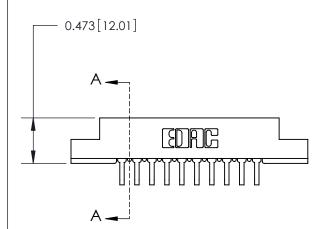

## **Contact Detail**

90 Degree Bend (Code 522 and 540 Contacts)

.156 [3.96] Contact Spacing x .200 [5.08] Row Spacing

**See Accompanying Page for:** 

**Contact Bend Details** 

**SECTION A-A** 

.095 [2.41] Point of Contact (Measured from bottom of Card Slot)

to .070 [1.78] Thick P.C. Board

Card Slot Accepts .054 [1.37]

807/857 Series High Temp Card Edge Connector Part Number: 857-020-459-202

| ACAD REFERENCE NO | . 807 ENG MASTER |
|-------------------|------------------|
| DRAWN: J.LEE      | DATE: AUG. 11/09 |
| CHECKED:          | DATE:            |
| SCALE: NTS        | SHEET 1 OF 2     |
| DRAWING NUMBER    | ISSUE            |