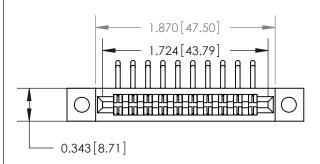

## **Mounting Option**

.128 (3.25) Dia. Mounting Holes

## **Contact Detail**

90 Degree Bend (Code 522 and 540 Contacts)

.156 [3.96] Contact Spacing x .200 [5.08] Row Spacing

**See Accompanying Page for:** 

**Contact Bend Details** 

**SECTION A-A** 

.095 [2.41] Point of Contact (Measured from bottom of Card Slot)

to .070 [1.78] Thick P.C. Board

Card Slot Accepts .054 [1.37]

807/857 Series High Temp Card Edge Connector Part Number: 857-020-459-202

| ACAD REFERENCE NO | . 807 ENG MASTER |
|-------------------|------------------|
| DRAWN: J.LEE      | DATE: AUG. 11/09 |
| CHECKED:          | DATE:            |
| SCALE: NTS        | SHEET 1 OF 2     |
| DRAWING NUMBER    | ISSUE            |