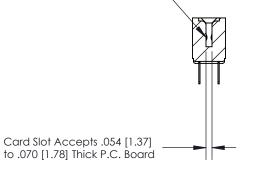

## **Contact Detail**

PC Tail .046x.013(1.17x0.33) - Tail LG=.213(5.41)

.156 [3.96] Contact Spacing x .200 [5.08] Row Spacing

**SECTION A-A** 

.095 [2.41] Point of Contact (Measured from bottom of Card Slot)