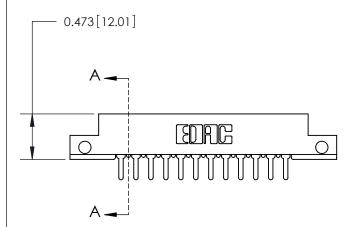

## **Contact Detail**

PC Tail .046x.013(1.17x0.33) - Tail LG=.213(5.41)

.156 [3.96] Contact Spacing x .200 [5.08] Row Spacing

**SECTION A-A** 

.095 [2.41] Point of Contact (Measured from bottom of Card Slot)