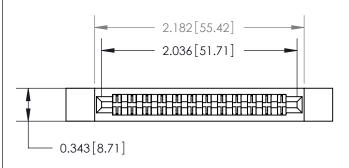

## **Contact Detail**

PC Tail .046x.013(1.17x0.33) - Tail LG=.213(5.41)

.156 [3.96] Contact Spacing x .200 [5.08] Row Spacing

**SECTION A-A** 

.095 [2.41] Point of Contact (Measured from bottom of Card Slot)