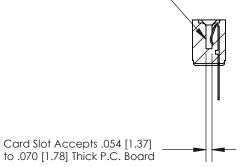

## **Contact Detail**

PC Tail .046x.013(1.17x0.33) - Tail LG=.358(9.09) .156 [3.96] Contact Spacing x .200 [5.08] Row Spacing

- 4.054[102.97] -3.908 [99.26] -0.343[8.71]

**SECTION A-A** 

.095 [2.41] Point of Contact (Measured from bottom of Card Slot)