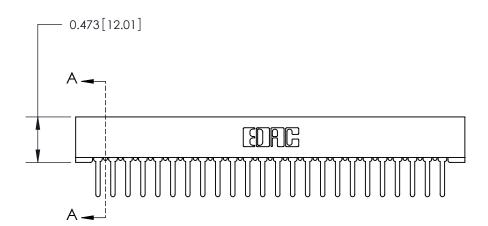

## **Contact Detail**

PC Tail .046x.013(1.17x0.33) - Tail LG=.358(9.09) .156 [3.96] Contact Spacing x .200 [5.08] Row Spacing

- 4.054[102.97] -3.908 [99.26] -0.343[8.71]

**SECTION A-A** 

.095 [2.41] Point of Contact (Measured from bottom of Card Slot)

**See Accompanying Page for:** 

**Contact Bend Details** 

807/857 Series High Temp Card Edge Connector Part Number: 857-024-427-101

| ACAD REFERENCE NO. 807 ENG MASTER |                  |
|-----------------------------------|------------------|
| DRAWN: J.LEE                      | DATE: AUG. 11/09 |
| CHECKED:                          | DATE:            |
| SCALE: NTS                        | SHEET 1 OF 2     |
| DRAWING NUMBER                    | ISSUE            |