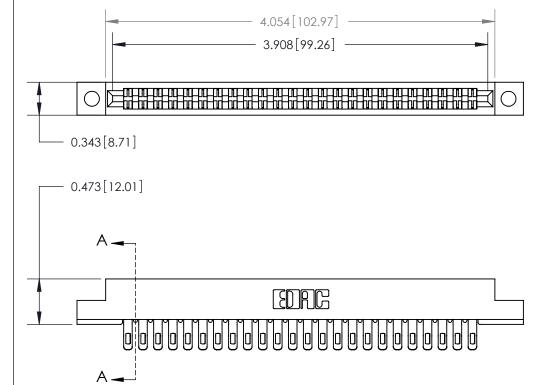

**Mounting Option** 

.128 (3.25) Dia. Mounting Holes

See Accompanying Page for:

**Contact Bend Details** 

807/857 Series High Temp Card Edge Connector Part Number: 857-048-455-202

YOUR CONNECTION TO QUALITY & SERVICE

| ACAD REFERENCE NO. 807 ENG MASTER |                  |
|-----------------------------------|------------------|
| DRAWN: J.LEE                      | DATE: AUG. 11/09 |
| CHECKED:                          | DATE:            |
| SCALE: NTS                        | SHEET 1 OF 2     |
| DRAWING NUMBER                    | ISSUE            |

807 Assembly