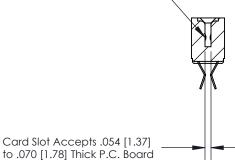

## **Contact Detail**

Extender Board Bend (Code 500 Contacts)

.156 [3.96] Contact Spacing x .200 [5.08] Row Spacing

**SECTION A-A** 

.095 [2.41] Point of Contact (Measured from bottom of Card Slot)

to .070 [1.78] Thick P.C. Board