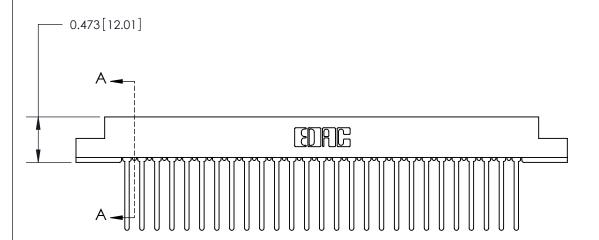

## **Contact Detail**

Wire Wrap .046x.013(1.17x0.33) - Tail LG=.708(17.98)

.156 [3.96] Contact Spacing x .200 [5.08] Row Spacing

**SECTION A-A** 

.095 [2.41] Point of Contact (Measured from bottom of Card Slot)

> Card Slot Accepts .054 [1.37] to .070 [1.78] Thick P.C. Board

**See Accompanying Page for:** 

**Contact Bend Details** 

807/857 Series High Temp Card Edge Connector Part Number: 857-054-540-208

| ACAD REFERENCE NO. 807 ENG MASTER |                  |
|-----------------------------------|------------------|
| DRAWN: J.LEE                      | DATE: AUG. 11/09 |
| CHECKED:                          | DATE:            |
| SCALE: NTS                        | SHEET 1 OF 2     |
| DRAWING NUMBER                    | ISSUE            |