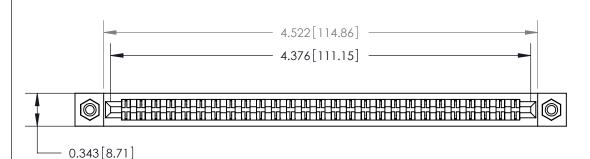

**Mounting Option** 

#4-40 Unified Threaded Inserts

> Card Slot Accepts .054 [1.37] to .070 [1.78] Thick P.C. Board

**See Accompanying Page for:** 

**Contact Bend Details** 

807/857 Series High Temp Card Edge Connector Part Number: 857-054-540-208

| ACAD REFERENCE NO. 807 ENG MASTER |                  |
|-----------------------------------|------------------|
| DRAWN: J.LEE                      | DATE: AUG. 11/09 |
| CHECKED:                          | DATE:            |
| SCALE: NTS                        | SHEET 1 OF 2     |
| DRAWING NUMBER                    | ISSUE            |