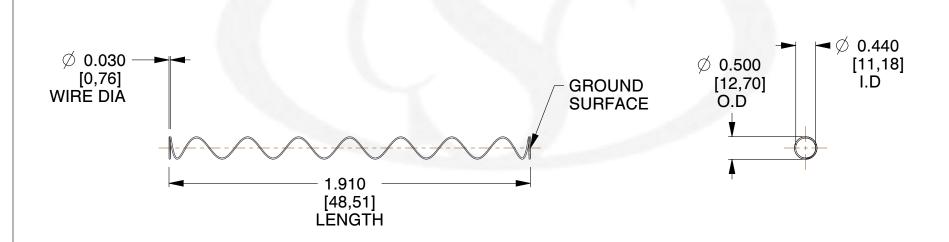

## **NOTES:**

Material : Hard Drawn
 Finish : Glod Irridite

3. Ends: Closed and Ground

4. Total Coils: 10.000

5. Sugg. Max. Deflection: 4.400 (in)6. Sugg. Max. Load: 2.300 (lbs)

7. All Drawing Dimensions are in Inches [mm]