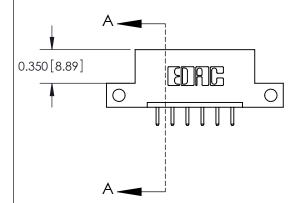

## **Mounting Option**

12-.128 (3.25) Dia. Side Mounting Holes

## **Contact Detail**

520-P.C. Tail .030x.018(0.76x0.46) - Tail LG=.175(4.45) .156 [3.96] Contact Spacing x .200 [5.08] Row Spacing





**See Accompanying Pages for: Contact Bend Details** 

THIS IS A C.A.D. GENERATED DRAWING DO NOT MAKE MANUAL REVISIONS TO MASTER.



ISSUE NUMBER

ORIGINAL



837/887 Series High Temp Card Edge Connector Part Number: 887-006-520-112



**EDAC INC** TORONTO, ONTARIO CANADA

THESE DRAWINGS AND SPECIFICATIONS ARE THE PROPERTY OF EDAC INC.,AND SHALL NOT BE REPRODUCED, OR COPIED OR USED AS THE BASIS FOR THE MANUFACTURE OR SALE OF APPARATUS WITHOUT WRITTEN PERMISSION.

| ACAD REFERENCE NO. | 837 ENG MASTER   |  |  |
|--------------------|------------------|--|--|
| DRAWN: J.LEE       | DATE: OCT. 06/09 |  |  |
| CHECKED:           | DATE:            |  |  |
| SCALE: NTS         | SHEET 1 OF 2     |  |  |
| DRAWING NUMBER     | ISSUE            |  |  |
| 837 Assembly       | 1                |