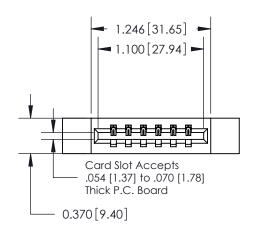

## **Mounting Option**

12-.128 (3.25) Dia. Side Mounting Holes

## **Contact Detail**

520-P.C. Tail .030x.018(0.76x0.46) - Tail LG=.175(4.45) .156 [3.96] Contact Spacing x .200 [5.08] Row Spacing





**See Accompanying Pages for: Contact Bend Details** 

THIS IS A C.A.D. GENERATED DRAWING DO NOT MAKE MANUAL REVISIONS TO MASTER.



ISSUE NUMBER

ORIGINAL



837/887 Series High Temp Card Edge Connector Part Number: 887-006-520-112



**EDAC INC** TORONTO, ONTARIO CANADA

THESE DRAWINGS AND SPECIFICATIONS ARE THE PROPERTY OF EDAC INC.,AND SHALL NOT BE REPRODUCED, OR COPIED OR USED AS THE BASIS FOR THE MANUFACTURE OR SALE OF APPARATUS WITHOUT WRITTEN PERMISSION.

| ACAD REFERENCE NO. | 837 ENG MASTER   |  |  |
|--------------------|------------------|--|--|
| DRAWN: J.LEE       | DATE: OCT. 06/09 |  |  |
| CHECKED:           | DATE:            |  |  |
| SCALE: NTS         | SHEET 1 OF 2     |  |  |
| DRAWING NUMBER     | ISSUE            |  |  |
| 837 Assembly       | 1