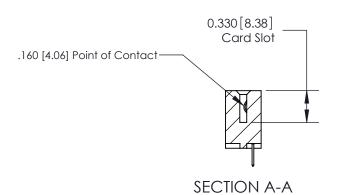

## **Contact Detail**

520-P.C. Tail .030x.018(0.76x0.46) - Tail LG=.175(4.45) .156 [3.96] Contact Spacing x .200 [5.08] Row Spacing

**See Accompanying Pages for: Contact Bend Details** 

THIS IS A C.A.D. GENERATED DRAWING DO NOT MAKE MANUAL REVISIONS TO MASTER.