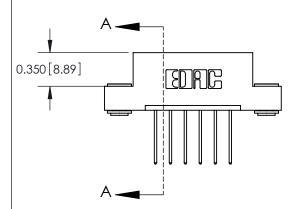

**SECTION A-A** 

ISSUE NUMBER

ORIGINAL

1

|                         | 837/887 Series High Temp Card Edge Connector |                                                                      | ACAD REFERENCE | NO. 837 EN       | G MASTER |
|-------------------------|----------------------------------------------|----------------------------------------------------------------------|----------------|------------------|----------|
| Contact Bend Detail     |                                              | DRAWN: J.LEE                                                         | DATE: OC       | DATE: OCT. 06/09 |          |
|                         | Confact Bend Defail                          |                                                                      | CHECKED:       | DATE:            |          |
| EDAC INC THESE DRAWINGS | THESE DRAWINGS AND SPECIFICATIONS            | SCALE: NTS                                                           | SHEET          | 2 <b>OF</b> 2    |          |
|                         | TORONTO, ONTARIO                             | CANADA OR USED AS THE BASIS FOR THE MANUFACTURE OR SALE OF APPARATUS | DRAWING NUMBER |                  | ISSUE    |
|                         | YOUR CONNECTION TO QUALITY & SERVICE         |                                                                      | 837 Assembly   |                  | 1        |