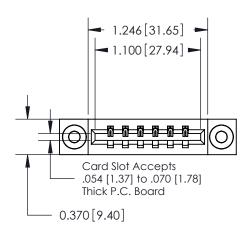

ISSUE NUMBER

ORIGINAL

837/887 Series High Temp Card Edge Connector Part Number: 887-006-540-103

YOUR CONNECTION TO QUALITY & SERVICE

**EDAC INC** TORONTO, ONTARIO CANADA

THESE DRAWINGS AND SPECIFICATIONS ARE THE PROPERTY OF EDAC INC.,AND SHALL NOT BE REPRODUCED, OR COPIED OR USED AS THE BASIS FOR THE MANUFACTURE OR SALE OF APPARATUS WITHOUT WRITTEN PERMISSION.

| ACAD REFERENCE NO. | 837 ENG MASTER   |       |  |
|--------------------|------------------|-------|--|
| DRAWN: J.LEE       | DATE: OCT. 06/09 |       |  |
| CHECKED:           | DATE:            |       |  |
| SCALE: NTS         | SHEET            | OF 2  |  |
| DRAWING NUMBER     |                  | ISSUE |  |
| 837 Assembly       |                  | 1     |  |