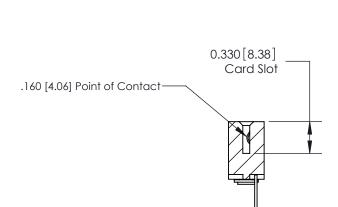

## **Contact Detail**

540-Wire Wrap .025 Sq.(0.64 Sq.) - Tail LG=.560(14.22) .156 [3.96] Contact Spacing x .200 [5.08] Row Spacing

**See Accompanying Pages for: Contact Bend Details** 

THIS IS A C.A.D. GENERATED DRAWING DO NOT MAKE MANUAL REVISIONS TO MASTER.

**SECTION A-A** 

ISSUE NUMBER

ORIGINAL

1

|                         | 837/887 Series High Temp Card Edge Connector |                                                                      | ACAD REFERENCE | NO. 837 EN       | G MASTER |
|-------------------------|----------------------------------------------|----------------------------------------------------------------------|----------------|------------------|----------|
| Contact Bend Detail     |                                              | DRAWN: J.LEE                                                         | DATE: OC       | DATE: OCT. 06/09 |          |
|                         | Confact Bend Defail                          |                                                                      | CHECKED:       | DATE:            |          |
| EDAC INC THESE DRAWINGS | THESE DRAWINGS AND SPECIFICATIONS            | SCALE: NTS                                                           | SHEET          | 2 <b>OF</b> 2    |          |
|                         | TORONTO, ONTARIO                             | CANADA OR USED AS THE BASIS FOR THE MANUFACTURE OR SALE OF APPARATUS | DRAWING NUMBER |                  | ISSUE    |
|                         | YOUR CONNECTION TO QUALITY & SERVICE         |                                                                      | 837 Assembly   |                  | 1        |