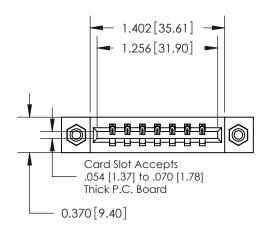

## **Mounting Option**

08-#4-40 Unified Threaded Inserts

## **Contact Detail**

540-Wire Wrap .025 Sq.(0.64 Sq.) - Tail LG=.560(14.22) .156 [3.96] Contact Spacing x .200 [5.08] Row Spacing

**See Accompanying Pages for: Contact Bend Details** 

THIS IS A C.A.D. GENERATED DRAWING DO NOT MAKE MANUAL REVISIONS TO MASTER.

ISSUE NUMBER ORIGINAL

837/887 Series High Temp Card Edge Connector Part Number: 887-007-540-108

**EDAC INC** TORONTO, ONTARIO CANADA

THESE DRAWINGS AND SPECIFICATIONS ARE THE PROPERTY OF EDAC INC.,AND SHALL NOT BE REPRODUCED, OR COPIED OR USED AS THE BASIS FOR THE MANUFACTURE OR SALE OF APPARATUS WITHOUT WRITTEN PERMISSION.