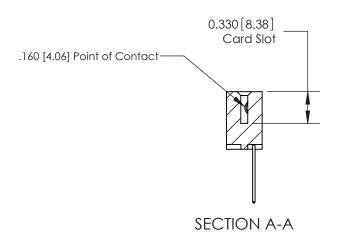

ISSUE NUMBER ORIGINAL

837/887 Series High Temp Card Edge Connector Part Number: 887-007-540-108

**EDAC INC** TORONTO, ONTARIO CANADA

THESE DRAWINGS AND SPECIFICATIONS ARE THE PROPERTY OF EDAC INC.,AND SHALL NOT BE REPRODUCED, OR COPIED OR USED AS THE BASIS FOR THE MANUFACTURE OR SALE OF APPARATUS WITHOUT WRITTEN PERMISSION.