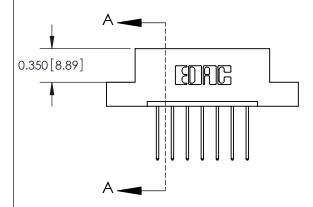

ISSUE NUMBER ORIGINAL

837/887 Series High Temp Card Edge Connector Part Number: 887-007-540-108

**EDAC INC** TORONTO, ONTARIO CANADA

THESE DRAWINGS AND SPECIFICATIONS ARE THE PROPERTY OF EDAC INC.,AND SHALL NOT BE REPRODUCED, OR COPIED OR USED AS THE BASIS FOR THE MANUFACTURE OR SALE OF APPARATUS WITHOUT WRITTEN PERMISSION.