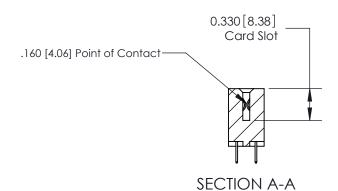

## **Contact Detail**

524-P.C. Tail .018 Sq.(0.46 Sq.) - Tail LG=.175(4.45) .156 [3.96] Contact Spacing x .200 [5.08] Row Spacing

**See Accompanying Pages for:** 

**Contact Bend Details** 

THIS IS A C.A.D. GENERATED DRAWING DO NOT MAKE MANUAL REVISIONS TO MASTER.