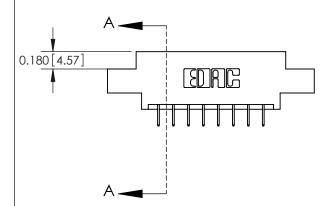

ISSUE NUMBER

ORIGINAL

837/887 Series High Temp Card Edge Connector Part Number: 887-016-524-807

**EDAC INC** TORONTO, ONTARIO CANADA

THESE DRAWINGS AND SPECIFICATIONS ARE THE PROPERTY OF EDAC INC., AND SHALL NOT BE REPRODUCED, OR COPIED OR USED AS THE BASIS FOR THE MANUFACTURE OR SALE OF APPARATUS WITHOUT WRITTEN PERMISSION.