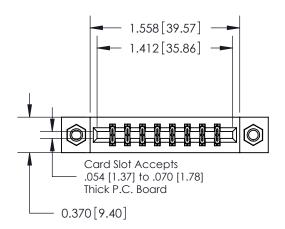

**Mounting Option** 

07-M3-0.5 Metric Threaded Inserts

## **Contact Detail**

524-P.C. Tail .018 Sq.(0.46 Sq.) - Tail LG=.175(4.45) .156 [3.96] Contact Spacing x .200 [5.08] Row Spacing

**See Accompanying Pages for:** 

**Contact Bend Details** 

THIS IS A C.A.D. GENERATED DRAWING DO NOT MAKE MANUAL REVISIONS TO MASTER.