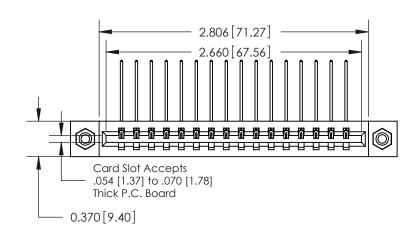

**Mounting Option** 

08-#4-40 Unified Threaded Inserts

0.330[8.38] Card Slot .160 [4.06] Point of Contact **SECTION A-A** 

**See Accompanying Pages for:** 

**Contact Bend Details** 

837/887 Series High Temp Card Edge Connector Part Number: 887-016-559-608

YOUR CONNECTION TO QUALITY & SERVICE