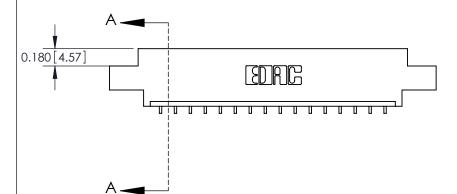

0.330[8.38] Card Slot .160 [4.06] Point of Contact **SECTION A-A** 

**See Accompanying Pages for:** 

**Contact Bend Details** 

837/887 Series High Temp Card Edge Connector Part Number: 887-016-559-608

YOUR CONNECTION TO QUALITY & SERVICE