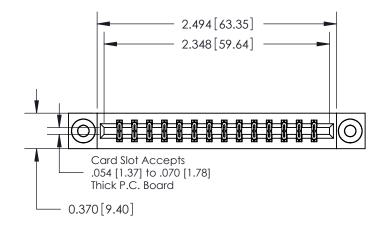

ORIGINAL

837/887 Series High Temp Card Edge Connector Part Number: 887-028-560-203

YOUR CONNECTION TO QUALITY & SERVICE

**EDAC INC** TORONTO, ONTARIO CANADA

THESE DRAWINGS AND SPECIFICATIONS ARE THE PROPERTY OF EDAC INC.,AND SHALL NOT BE REPRODUCED, OR COPIED OR USED AS THE BASIS FOR THE MANUFACTURE OR SALE OF APPARATUS WITHOUT WRITTEN PERMISSION.

**Mounting Option** 

03-.116 (2.95) I.D. Floating Eyelets