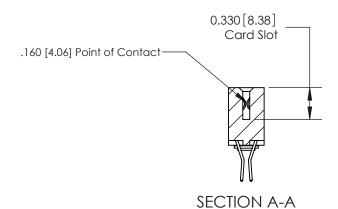

## **Contact Detail**

560-Extender Board Bend (Code 523 Contacts)

.156 [3.96] Contact Spacing x .200 [5.08] Row Spacing

THIS IS A C.A.D. GENERATED DRAWING DO NOT MAKE MANUAL REVISIONS TO MASTER.

ISSUE NUMBER