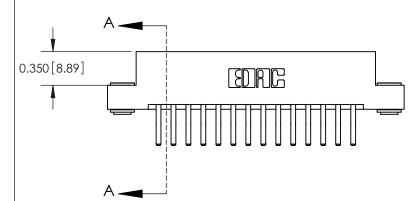

ORIGINAL

837/887 Series High Temp Card Edge Connector Part Number: 887-028-560-203

YOUR CONNECTION TO QUALITY & SERVICE

**EDAC INC** TORONTO, ONTARIO CANADA

THESE DRAWINGS AND SPECIFICATIONS ARE THE PROPERTY OF EDAC INC.,AND SHALL NOT BE REPRODUCED, OR COPIED OR USED AS THE BASIS FOR THE MANUFACTURE OR SALE OF APPARATUS WITHOUT WRITTEN PERMISSION.