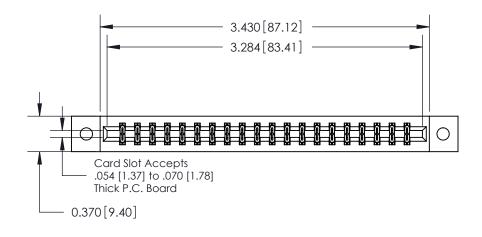

**Mounting Option** 

02-.128 (3.25) Dia. Mounting Holes

## **Contact Detail**

560-Extender Board Bend (Code 523 Contacts)

.156 [3.96] Contact Spacing x .200 [5.08] Row Spacing

THIS IS A C.A.D. GENERATED DRAWING DO NOT MAKE MANUAL REVISIONS TO MASTER.

ISSUE NUMBER