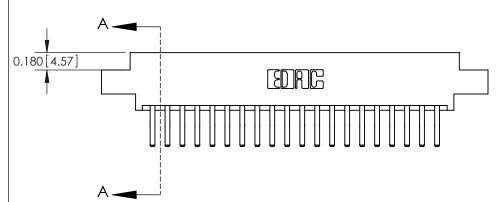

## **Contact Detail**

560-Extender Board Bend (Code 523 Contacts)

.156 [3.96] Contact Spacing x .200 [5.08] Row Spacing

THIS IS A C.A.D. GENERATED DRAWING DO NOT MAKE MANUAL REVISIONS TO MASTER.

ISSUE NUMBER