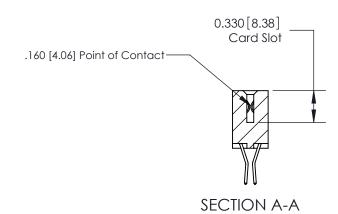

## **Contact Detail**

560-Extender Board Bend (Code 523 Contacts)

.156 [3.96] Contact Spacing x .200 [5.08] Row Spacing

THIS IS A C.A.D. GENERATED DRAWING DO NOT MAKE MANUAL REVISIONS TO MASTER.

ISSUE NUMBER