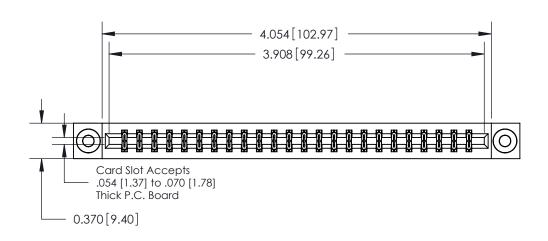

ISSUE NUMBER

ORIGINAL

837/887 Series High Temp Card Edge Connector Part Number: 887-048-544-203

YOUR CONNECTION TO QUALITY & SERVICE

**EDAC INC** TORONTO, ONTARIO CANADA

THESE DRAWINGS AND SPECIFICATIONS ARE THE PROPERTY OF EDAC INC.,AND SHALL NOT BE REPRODUCED, OR COPIED OR USED AS THE BASIS FOR THE MANUFACTURE OR SALE OF APPARATUS WITHOUT WRITTEN PERMISSION.