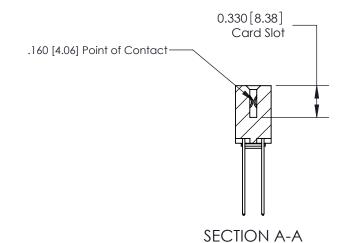

83/ Assembly

**See Accompanying Pages for: Contact Bend Details** 

ISSUE NUMBER

ORIGINAL

1

|                     | 837/887 Series High Temp Card Edge Connector |                                                                                           | ACAD REFERENCE | NO. 837 EN       | 837 ENG MASTER |  |
|---------------------|----------------------------------------------|-------------------------------------------------------------------------------------------|----------------|------------------|----------------|--|
| Contact Bend Detail |                                              | DRAWN: J.LEE                                                                              | DATE: OC       | DATE: OCT. 06/09 |                |  |
|                     | Contact bend Detail                          |                                                                                           | CHECKED:       | DATE:            | DATE:          |  |
|                     | EDAC INC                                     | THESE DRAWINGS AND SPECIFICATIONS                                                         | SCALE: NTS     | SHEET            | 2 <b>OF</b> 2  |  |
|                     | TORONTO, ONTARIO                             | ARE THE PROPERTY OF EDAC INC.,AND SHALL NOT BE REPRODUCED,OR COPIED                       | DRAWING NUMBER |                  | ISSUE          |  |
|                     | YOUR CONNECTION TO QUALITY & SERVICE         | OR USED AS THE BASIS FOR THE MANUFACTURE OR SALE OF APPARATUS WITHOUT WRITTEN PERMISSION. | 837 Assembly   |                  | 1              |  |