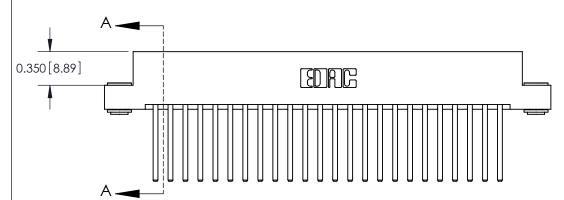

ISSUE NUMBER

ORIGINAL

837/887 Series High Temp Card Edge Connector Part Number: 887-048-544-203

YOUR CONNECTION TO QUALITY & SERVICE

**EDAC INC** TORONTO, ONTARIO CANADA

THESE DRAWINGS AND SPECIFICATIONS ARE THE PROPERTY OF EDAC INC.,AND SHALL NOT BE REPRODUCED, OR COPIED OR USED AS THE BASIS FOR THE MANUFACTURE OR SALE OF APPARATUS WITHOUT WRITTEN PERMISSION.