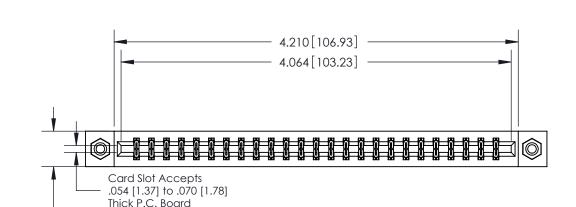

## **Contact Detail**

542-Wire Wrap .025 Sq.(0.64 Sq.) - Tail LG=.645(16.38)

.156 [3.96] Contact Spacing x .200 [5.08] Row Spacing

THIS IS A C.A.D. GENERATED DRAWING DO NOT MAKE MANUAL REVISIONS TO MASTER.