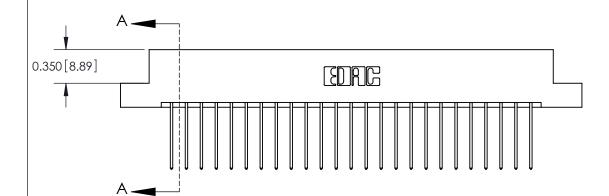

**Mounting Option** 

08-#4-40 Unified Threaded Inserts

0.370 [9.40]

**See Accompanying Pages for:** 