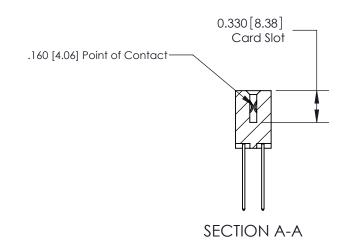

ISSUE NUMBER

ORIGINAL

837/887 Series High Temp Card Edge Connector Part Number: 887-050-542-208

**Contact Bend Details** 

YOUR CONNECTION TO QUALITY & SERVICE

**EDAC INC** TORONTO, ONTARIO CANADA

THESE DRAWINGS AND SPECIFICATIONS ARE THE PROPERTY OF EDAC INC.,AND SHALL NOT BE REPRODUCED, OR COPIED OR USED AS THE BASIS FOR THE MANUFACTURE OR SALE OF APPARATUS WITHOUT WRITTEN PERMISSION.

ISSUE NUMBER

ORIGINAL

1

|                                      | 837/887 Series High Temp Card Edge Connector                                              |                                                                                        | ACAD REFERENCE | NO. 837 EN       | G MASTER      |
|--------------------------------------|-------------------------------------------------------------------------------------------|----------------------------------------------------------------------------------------|----------------|------------------|---------------|
| Contact Bend Detail                  |                                                                                           | DRAWN: J.LEE                                                                           | DATE: OC       | DATE: OCT. 06/09 |               |
|                                      | Confact Bend Defail                                                                       |                                                                                        | CHECKED:       | DATE:            |               |
|                                      | EDAC INC                                                                                  | TORONTO, ONTARIO ARE THE PROPERTY OF EDAC INC., AND SHALL NOT BE REPRODUCED, OR COPIED | SCALE: NTS     | SHEET            | 2 <b>OF</b> 2 |
|                                      | TORONTO, ONTARIO                                                                          |                                                                                        | DRAWING NUMBER |                  | ISSUE         |
| YOUR CONNECTION TO QUALITY & SERVICE | OR USED AS THE BASIS FOR THE MANUFACTURE OR SALE OF APPARATUS WITHOUT WRITTEN PERMISSION. | 837 Assembly                                                                           |                | 1                |               |