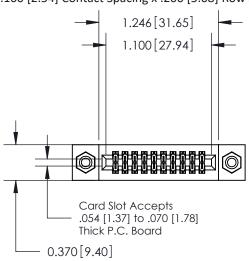

## **Contact Detail**

540-Wire Wrap .025 Sq.(0.64 Sq.) - Tail LG=.570(14.48) .100 [2.54] Contact Spacing x .200 [5.08] Row Spacing

**See Accompanying Pages for:** 

- **Contact Bend Details**
- **Mounting Options**

.240 [6.10] Point of Contact-

842/892 Series High Temp Card Edge Connector Part Number: 892-020-540-208

842 ENG MASTER J.LEE DATE: OCT. 06/09 SHEET 1 OF 3 NTS

**SECTION A-A** 

842 Assembly

THIS IS A C.A.D. GENERATED DRAWING DO NOT MAKE MANUAL REVISIONS TO MASTER