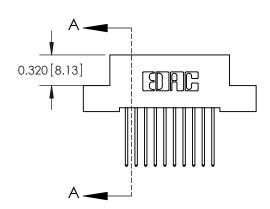

.240 [6.10] Point of Contact-

842/892 Series High Temp Card Edge Connector Part Number: 892-020-540-208

842 ENG MASTER J.LEE DATE: OCT. 06/09 SHEET 1 OF 3 NTS

**SECTION A-A** 

842 Assembly

THIS IS A C.A.D. GENERATED DRAWING DO NOT MAKE MANUAL REVISIONS TO MASTER