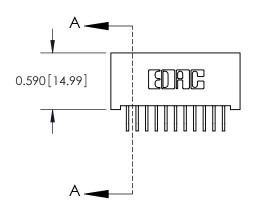

842 Assembly

SECTION A-A

THIS IS A C.A.D. GENERATED DRAWING DO NOT MAKE MANUAL REVISIONS TO MASTER

ORIGINAL (1)

| 842/892 Series High Temp Card Edge Connector<br>Contact Bend Detail |                                                                   | ACAD REFERENCE NO. 842 ENG MASTER |             |                         |        |
|---------------------------------------------------------------------|-------------------------------------------------------------------|-----------------------------------|-------------|-------------------------|--------|
|                                                                     |                                                                   | DRAWN:                            | J.LEE       | DATE: <b>OCT. 06/09</b> |        |
|                                                                     |                                                                   | CHECKE                            | ):          | DATE:                   |        |
| EDAC INC                                                            | THESE DRAWINGS AND SPECIFICATIONS ARE THE PROPERTY OF EDAC INCAND | SCALE:                            | NTS         | SHEET :                 | 2 OF 3 |
| TORONTO, ONTARIO                                                    | SHALL NOT BE REPRODUCED, OR COPIED OR USED AS THE BASIS FOR THE   | DRAWING                           | NUMBER      |                         | ISSUE  |
| YOUR CONNECTION TO QUALITY & SERVICE                                | MANUFACTURE OR SALE OF APPARATUS WITHOUT WRITTEN PERMISSION.      | 8                                 | 42 Assembly |                         | 1      |