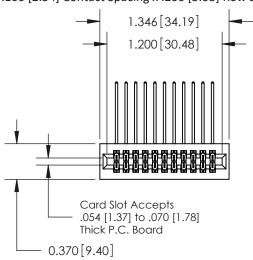

## **Contact Detail**

559-90 Degree Bend (Code 541 Contacts)

.100 [2.54] Contact Spacing x .200 [5.08] Row Spacing

**See Accompanying Pages for:** 

- **Contact Bend Details**
- **Mounting Options**

.240 [6.10] Point of Contact-

842/892 Series High Temp Card Edge Connector Part Number: 892-022-559-201

| ACAD REFERENCE NO. 842 ENG MASTER |                  |  |
|-----------------------------------|------------------|--|
| DRAWN: J.LEE                      | DATE: OCT. 06/09 |  |
| CHECKED:                          | DATE:            |  |
| SCALE: NTS                        | SHEET 1 OF 3     |  |
| DRAWING NUMBER                    | ISSUE            |  |