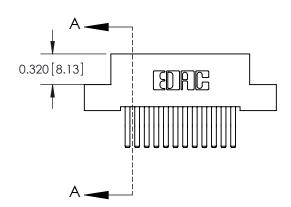

## **Contact Detail**

560-Extender Board Bend (Code 523 Contacts)

.100 [2.54] Contact Spacing x .200 [5.08] Row Spacing

**See Accompanying Pages for:** 

- **Contact Bend Details**
- **Mounting Options**

.240 [6.10] Point of Contact-