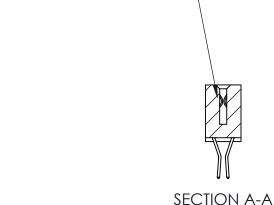

## **Contact Detail**

560-Extender Board Bend (Code 523 Contacts)

.100 [2.54] Contact Spacing x .200 [5.08] Row Spacing

**See Accompanying Pages for:** 

- **Contact Bend Details**
- **Mounting Options**

.240 [6.10] Point of Contact-