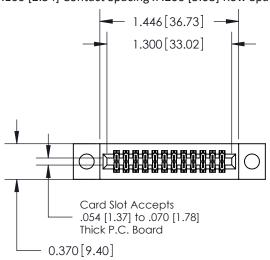

**Mounting Option** 

04-.156 (3.96) Dia. Mounting Holes

## **Contact Detail**

560-Extender Board Bend (Code 523 Contacts)

.100 [2.54] Contact Spacing x .200 [5.08] Row Spacing





**See Accompanying Pages for:** 

- **Contact Bend Details**
- **Mounting Options**



.240 [6.10] Point of Contact-



842/892 Series High Temp Card Edge Connector Part Number: 892-024-560-204

YOUR CONNECTION TO QUALITY & SERVICE

CANADA

842 ENG MASTER J.LEE DATE: OCT. 06/09 SHEET 1 OF 3 NTS

842 Assembly

THIS IS A C.A.D. GENERATED DRAWING DO NOT MAKE MANUAL REVISIONS TO MASTER

ORIGINAL (1)



| 842/892 Series High Temp Card Edge Connector<br>Contact Bend Detail |                                                                                                 | ACAD REFERENCE NO. 842 ENG MASTER |             |                  |        |
|---------------------------------------------------------------------|---------------------------------------------------------------------------