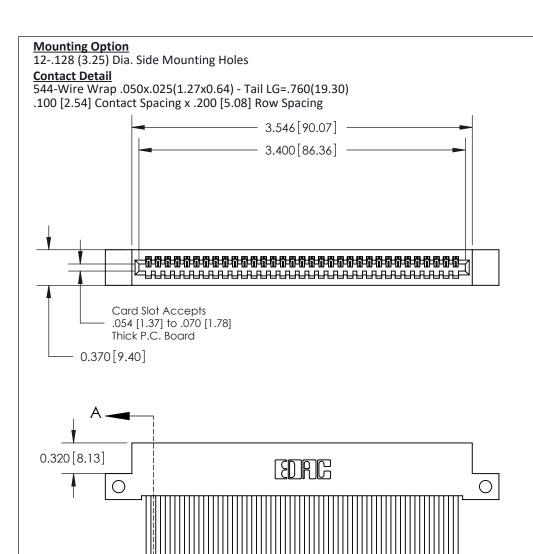

## **See Accompanying Pages for:**

- **Contact Bend Details**
- **Mounting Options**

THIS IS A C.A.D. GENERATED DRAWING DO NOT MAKE MANUAL REVISIONS TO MASTER

ORIGINAL (1)

| 842/892 Series High Temp C           | ACAD REFERENCE NO. 842 ENG MASTER                               |              |          |                  |        |
|--------------------------------------|-----------------------------------------------------------------|--------------|----------|------------------|--------|
| Contact Bend Detail                  |                                                                 |              | J.LEE    | DATE: OCT. 06/09 |        |
|                                      |                                                                 |              | CHECKED: |                  | DATE:  |
| EDAC INC                             | ARE THE BROBERTY OF EDAG ING AND                                |              | NTS      | SHEET :          | 2 OF 3 |
| TORONTO, ONTARIO                     | SHALL NOT BE REPRODUCED, OR COPIED OR USED AS THE BASIS FOR THE | DRAWING      | NUMBER   |                  | ISSUE  |
| YOUR CONNECTION TO QUALITY & SERVICE | MANUFACTURE OR SALE OF APPARATUS WITHOUT WRITTEN PERMISSION.    | 842 Assembly |          |                  | 1      |

THIS IS A C.A.D. GENERATED DRAWING
DO NOT MAKE MANUAL REVISIONS TO MASTER

ISSUE NUMBER

ORIGINAL

1

| 842/892 Series High Temp Card Edge Co<br>Mounting Options  | DRAWN: J.LEE DATE: OCT. 06/09  CHECKED: DATE: |
|------------------------------------------------------------|-----------------------------------------------|
| EDAC INC THESE DRAWINGS AND S ARE THE PROPERTY OF          |                                               |
|                                                            | DUCED,OR COPIED DRAWING NUMBER ISSUE          |
| YOUR CONNECTION TO QUALITY & SERVICE WITHOUT WRITTEN PERMI |                                               |