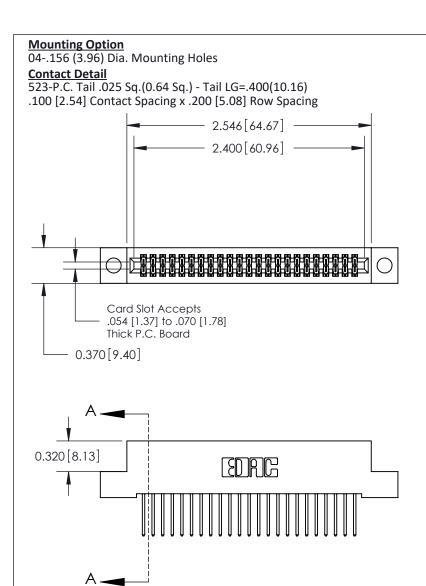

## **See Accompanying Pages for:**

- **Contact Bend Details**
- **Mounting Options**

842/892 Series High Temp Card Edge Connector Part Number: 892-046-523-204

| ACAD REFERENCE NO. 842 ENG MASTER |                  |  |
|-----------------------------------|------------------|--|
| DRAWN: J.LEE                      | DATE: OCT. 06/09 |  |
| CHECKED:                          | DATE:            |  |
| SCALE: NTS                        | SHEET 1 OF 3     |  |
| DRAWING NUMBER                    | ISSUE            |  |