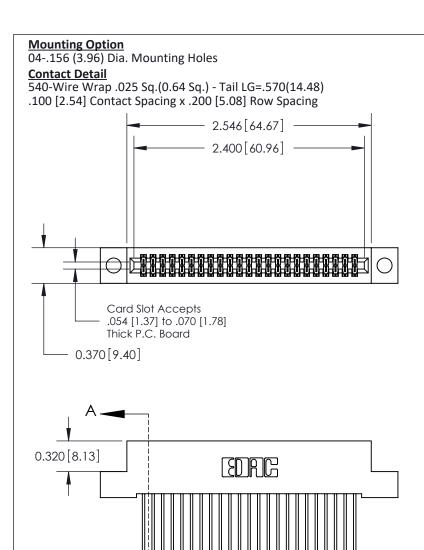

THIS IS A C.A.D. GENERATED DRAWING

ISSUE NUMBER

ORIGINAL

.240 [6.10] Point of Contact—

842/892 Series High Temp Card Edge Connector Part Number: 892-046-540-204

DF CH

DRAWN: J.LEE DATE: OCT. 06/09
CHECKED: DATE:
SCALE: NTS SHEET 1 OF 3

842 ENG MASTER

**SECTION A-A** 

RAWING NUMBER

842 Assembly

See Accompanying Pages for:
Contact Bend Details
Mounting Options

TORONTO, ONTARIO CANADA

YOUR CONNECTION TO QUALITY & SERVICE

SHALL NOT BE REPRODUCED, OR COF OR USED AS THE BASIS FOR THE MANUFACTURE OR SALE OF APPARATU