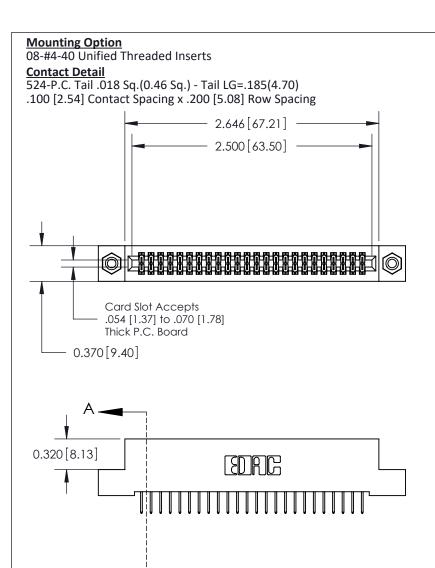

.240 [6.10] Point of Contact-

842/892 Series High Temp Card Edge Connector Part Number: 892-048-524-208

YOUR CONNECTION TO QUALITY & SERVICE

CANADA

|   | DRAWN: <b>J.LEE</b> | DATE: OCT. 06/09 |
|---|---------------------|------------------|
|   | CHECKED:            | DATE:            |
|   | SCALE: NTS          | SHEET 1 OF 3     |
| D | DRAWING NUMBER      | ISSUE            |