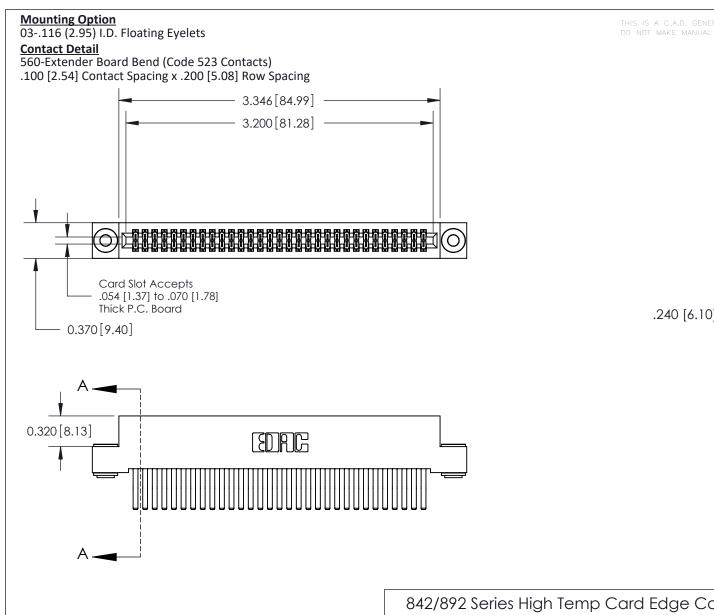

| 842/892 Series High Temp Card Edge Connector<br>Contact Bend Detail |                                                                   | ACAD REFERENCE NO. 842 ENG MASTER |        |                  |        |
|---------------------------------------------------------------------|-------------------------------------------------------------------|-----------------------------------|--------|------------------|--------|
|                                                                     |                                                                   | DRAWN:                            | J.LEE  | DATE: OCT. 06/09 |        |
|                                                                     |                                                                   | CHECKED:                          |        | DATE:            |        |
| EDAC INC                                                            | THESE DRAWINGS AND SPECIFICATIONS ARE THE PROPERTY OF EDAC INCAND | SCALE:                            | NTS    | SHEET :          | 2 OF 3 |
| TORONTO, ONTARIO                                                    | SHALL NOT BE REPRODUCED, OR COPIED OR USED AS THE BASIS FOR THE   | DRAWING                           | NUMBER |                  | ISSUE  |
| YOUR CONNECTION TO QUALITY & SERVICE                                | MANUFACTURE OR SALE OF APPARATUS WITHOUT WRITTEN PERMISSION.      | 842 Assembly                      |        |                  | 1      |