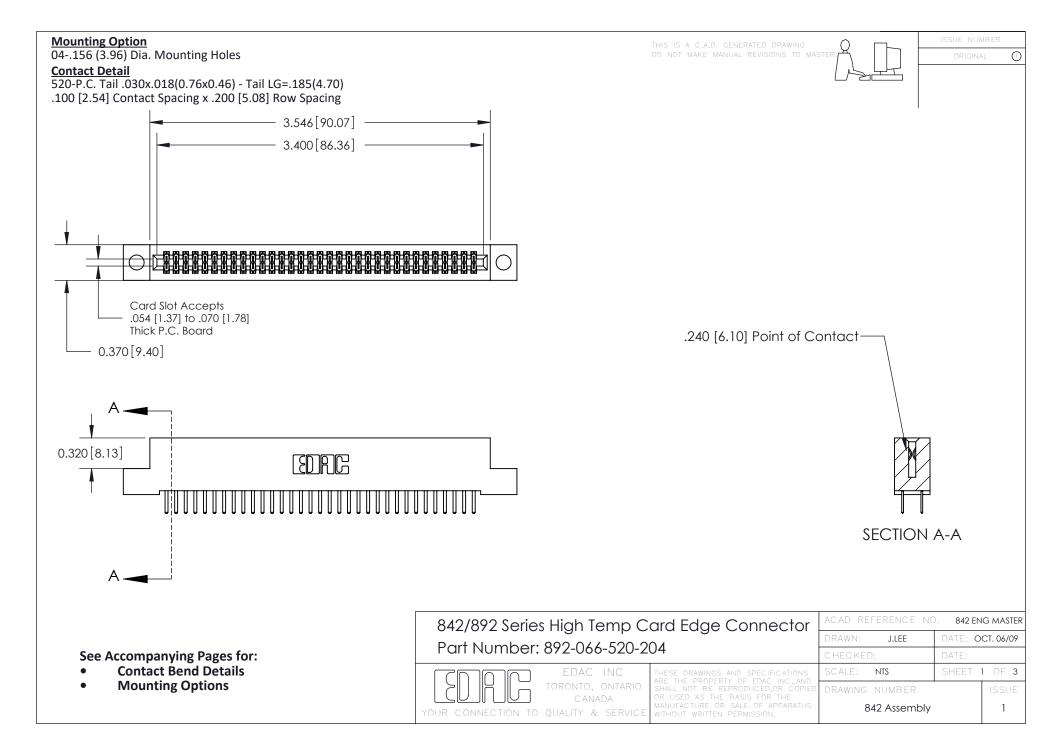

THIS IS A C.A.D. GENERATED DRAWING DO NOT MAKE MANUAL REVISIONS TO MASTER

ORIGINAL (1)



| 842/892 Series High Temp Card Edge Connector<br>Contact Bend Detail |                                                                                                  | ACAD REFERENCE NO. 842 ENG MASTER |             |                  |        |
|---------------------------------------------------------------------|--------------------------------------------------------------------------------------------------|-----------------------------------|-------------|------------------|--------|
|                                                                     |                                                                                                  | DRAWN:                            | J.