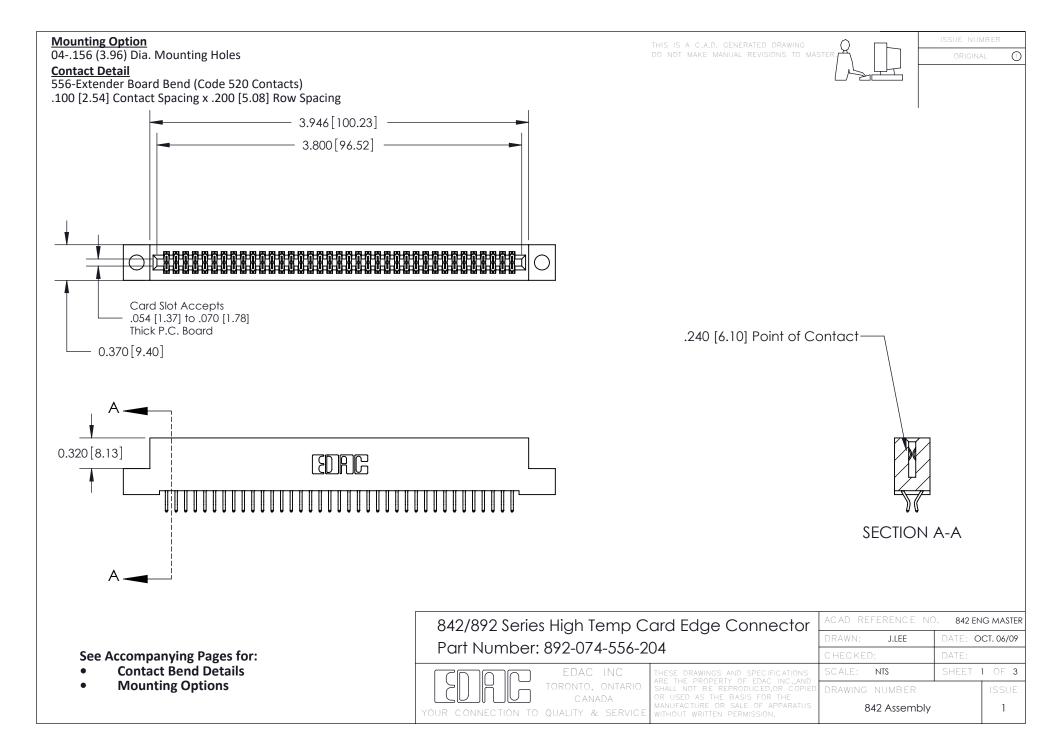

THIS IS A C.A.D. GENERATED DRAWING DO NOT MAKE MANUAL REVISIONS TO MASTER

ORIGINAL (1)



| 842/892 Series High Temp Card Edge Connector<br>Contact Bend Detail |                                                                                                 | ACAD REFERENCE NO. 842 ENG MASTER |             |                  |        |
|---------------------------------------------------------------------|-------------------------------------------------------------------------------------------------|-----------------------------------|-------------|------------------|--------|
|                                                                     |                                                                                                 | DRAWN:                            | J.LEE