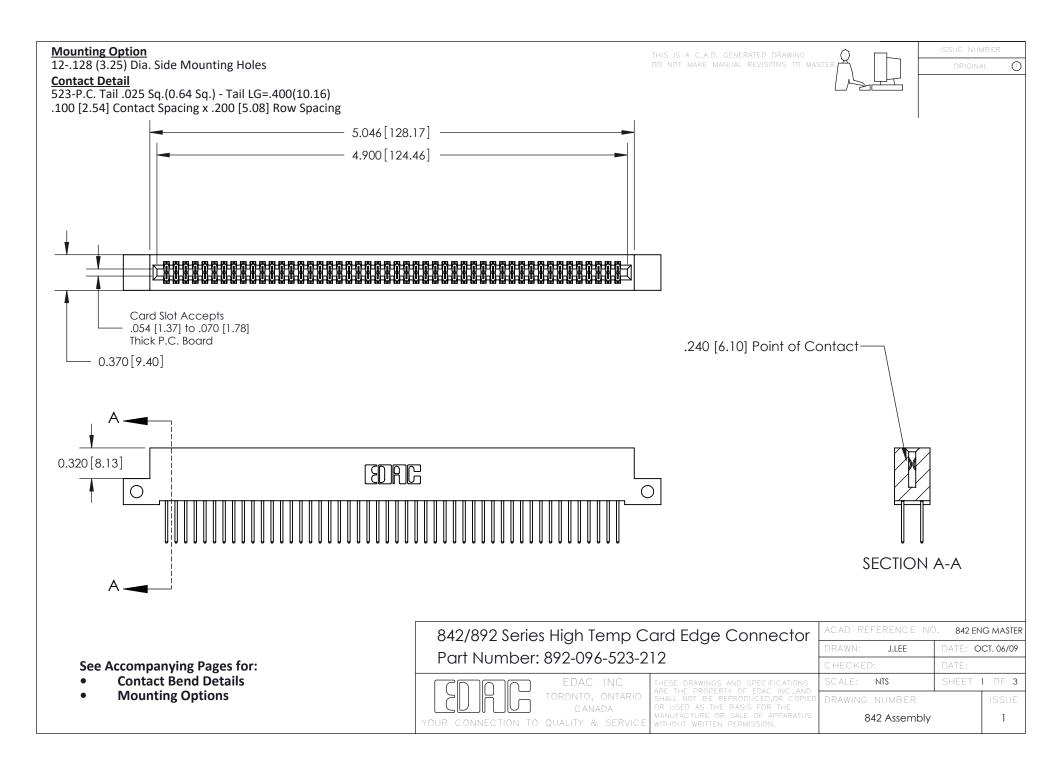

THIS IS A C.A.D. GENERATED DRAWING DO NOT MAKE MANUAL REVISIONS TO MASTER

ORIGINAL (1)



| 842/892 Series High Temp Card Edge Connector<br>Contact Bend Detail |                                                                                                 | ACAD REFERENCE NO. 842 ENG MASTER |             |                  |        |
|---------------------------------------------------------------------|-------------------------------------------------------------------------------------------------|-----------------------------------|-------------|------------------|--------|
|                                                                     |                                                                                                 | DRAWN:                            | J.LEE