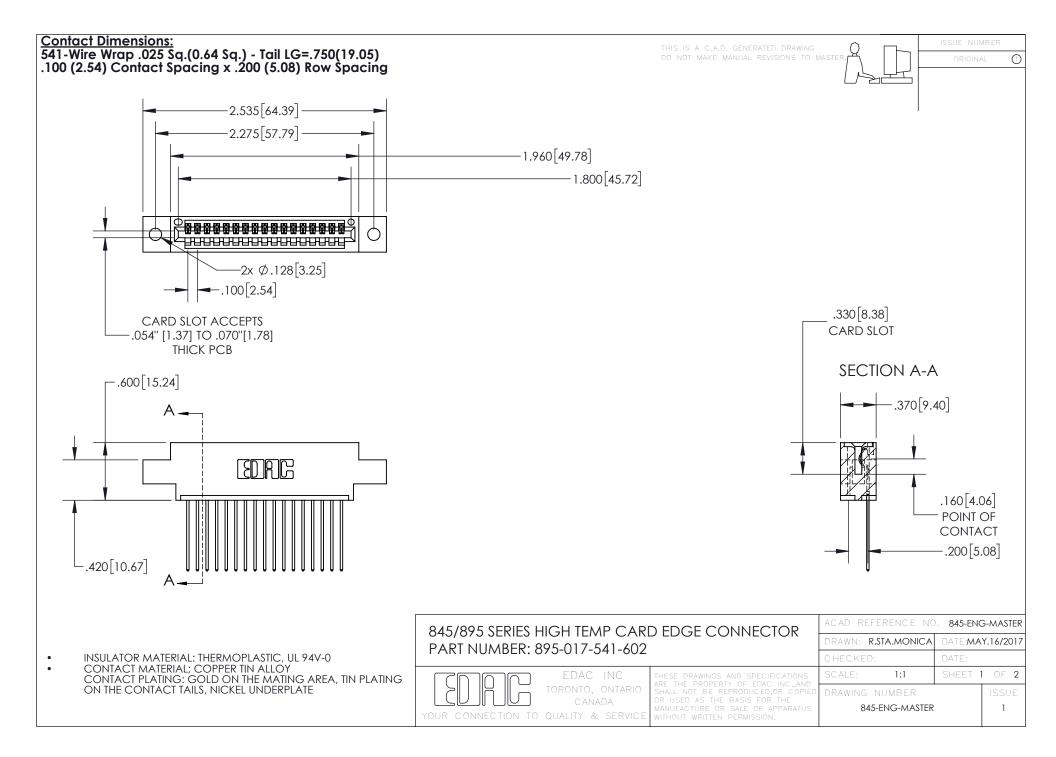

INSULATOR MATERIAL: THERMOPLASTIC POLYESTER, UL 94V-0 DAP MATERIAL AVAILABLE UPON REQUEST

**Contact Code 558** 

CONTACT MATERIAL; COPPER ALLOY CONTACT PLATING: GOLD ON THE MATING AREA, TIN PLATING ON THE CONTACT TAILS, NICKEL UNDERPLATE

## 845/895 SERIES HIGH TEMP CARD EDGE CONNECTOR CONTACT CODE 555,556,558,559,560 DIMENSIONS

YOUR CONNECTION TO QUALITY & SERVICE

Contact Code 559

|   | ACAD REFERENCE NO. 845-ENG-MASTER |                  |  |
|---|-----------------------------------|------------------|--|
|   | DRAWN: R.STA.MONICA               | DATE:MAY.16/2017 |  |
|   | CHECKED:                          | DATE:            |  |
|   | SCALE: 1:1                        | SHEET 2 OF 2     |  |
| D | DRAWING NUMBER                    | ISSUE            |  |

Contact Code 560